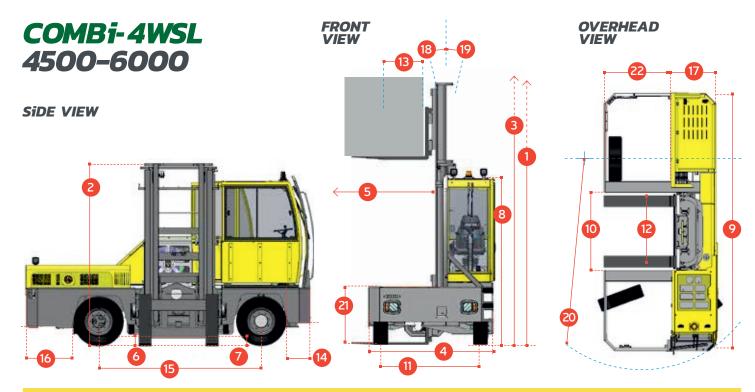

## **COMBi-4WSL 4500-6000**

COMBILIFT
LIFTING INNOVATION

The 4 wheel Sideloader forklift designed for the safe, space saving and productive handling of long and bulky loads.

ncnielsen

| Nax. Lift Height                                                                                                                                                                                                                                                                                                                                                                                                                                                                                                                                                                                                                                                                                                                                                                                                                                                                                                                                                                                                                                                                                                                                                                                                                                                                                                                                                                                                                                                                                                                                                                                                                                                                                                                                                                                                                                                                                                                                                                                                                                                                                                             |      |                                                |               |           |
|------------------------------------------------------------------------------------------------------------------------------------------------------------------------------------------------------------------------------------------------------------------------------------------------------------------------------------------------------------------------------------------------------------------------------------------------------------------------------------------------------------------------------------------------------------------------------------------------------------------------------------------------------------------------------------------------------------------------------------------------------------------------------------------------------------------------------------------------------------------------------------------------------------------------------------------------------------------------------------------------------------------------------------------------------------------------------------------------------------------------------------------------------------------------------------------------------------------------------------------------------------------------------------------------------------------------------------------------------------------------------------------------------------------------------------------------------------------------------------------------------------------------------------------------------------------------------------------------------------------------------------------------------------------------------------------------------------------------------------------------------------------------------------------------------------------------------------------------------------------------------------------------------------------------------------------------------------------------------------------------------------------------------------------------------------------------------------------------------------------------------|------|------------------------------------------------|---------------|-----------|
| 1b                                                                                                                                                                                                                                                                                                                                                                                                                                                                                                                                                                                                                                                                                                                                                                                                                                                                                                                                                                                                                                                                                                                                                                                                                                                                                                                                                                                                                                                                                                                                                                                                                                                                                                                                                                                                                                                                                                                                                                                                                                                                                                                           | REF. | DESCRIPTION                                    | 5000 4WSL     | 6000 4WSL |
| 2         Height Mast Closed         3035mm           3         Max. (Mast raised)         5150mm           4         Overall Width         2000mm         2200mm           5         Mast Travel         1250mm         1450mm           6         Ground Clearance Under Mast         300mm         1050mm           7         Ground Clearance to Centre of Wheelbase         405mm           8         Height Over Cab (Without work lights)         2730mm           9         Length         4630mm           10         Frame Opening         1400mm           11         Track         1608mm           12         Outside Spread of Fork Arms         1290mm           12         Outside Spread of Fork Arms         1290mm           13         Load Centre Distance         600mm           14         Overhang Front         800mm           15         Wheelbase         2650mm           16         Overhang Back         1180mm           17         Length From Face of Fork         800mm           18         Forward Tilt         3°           19         Backward Tilt         5°           20         Minimum Outside Radius         4200mm      <                                                                                                                                                                                                                                                                                                                                                                                                                                                                                                                                                                                                                                                                                                                                                                                                                                                                                                                                                     | 1a   |                                                | 4040mm        |           |
| 3   Max. (Mast raised)   5150mm   2200mm   2200mm   5   Mast Travel   1250mm   1450mm   1450mm   6   Ground Clearance Under Mast   300mm   300mm   7   Ground Clearance to Centre of Wheelbase   405mm   4630mm   10   Frame Opening   1400mm   10   Frame Opening   1400mm   11   Track   1608mm   12   Outside Spread of Fork Arms   1290mm   13   Load Centre Distance   600mm   14   Overhang Front   800mm   15   Wheelbase   2650mm   16   Overhang Back   1180mm   17   Length From Face of Fork   800mm   18   Forward Tilt   3°   800mm   19   Backward Tilt   5°   Minimum Outside Radius   4200mm   1200mm   1400mm   1400mm   1400mm   1400mm   15   Platform Length   1200mm   1400mm   1400mm   15%   15%   15%   15%   15%   15%   15%   15%   15%   15%   15%   15%   15%   15%   15%   15%   15%   15%   15%   15%   15%   15%   15%   15%   15%   15%   15%   15%   15%   15%   15%   15%   15%   15%   15%   15%   15%   15%   15%   15%   15%   15%   15%   15%   15%   15%   15%   15%   15%   15%   15%   15%   15%   15%   15%   15%   15%   15%   15%   15%   15%   15%   15%   15%   15%   15%   15%   15%   15%   15%   15%   15%   15%   15%   15%   15%   15%   15%   15%   15%   15%   15%   15%   15%   15%   15%   15%   15%   15%   15%   15%   15%   15%   15%   15%   15%   15%   15%   15%   15%   15%   15%   15%   15%   15%   15%   15%   15%   15%   15%   15%   15%   15%   15%   15%   15%   15%   15%   15%   15%   15%   15%   15%   15%   15%   15%   15%   15%   15%   15%   15%   15%   15%   15%   15%   15%   15%   15%   15%   15%   15%   15%   15%   15%   15%   15%   15%   15%   15%   15%   15%   15%   15%   15%   15%   15%   15%   15%   15%   15%   15%   15%   15%   15%   15%   15%   15%   15%   15%   15%   15%   15%   15%   15%   15%   15%   15%   15%   15%   15%   15%   15%   15%   15%   15%   15%   15%   15%   15%   15%   15%   15%   15%   15%   15%   15%   15%   15%   15%   15%   15%   15%   15%   15%   15%   15%   15%   15%   15%   15%   15%   15%   15%   15%   15%   15%   15%   15%   15%   15%   15%   15%   15%   15%   15%   15%   15 | 1b   |                                                | 0mm           |           |
| 4         Overall Width         2000mm         2200mm           5         Mast Travel         1250mm         1450mm           6         Ground Clearance Under Mast         300mm           7         Ground Clearance to Centre of Wheelbase         405mm           8         Height Over Cab (Without work lights)         2730mm           9         Length         4630mm           10         Frame Opening         1400mm           11         Track         1608mm           12         Outside Spread of Fork Arms         1290mm           13         Load Centre Distance         600mm           14         Overhang Front         800mm           15         Wheelbase         2650mm           16         Overhang Back         1180mm           17         Length From Face of Fork         800mm           18         Forward Tilt         3°           20         Minimum Outside Radius         4200mm           21         Platform Height         950mm           22         Platform Length         1200mm         1400mm           A         Capacity         5000 kg         6000 kg           B         Unladen Weight         9500 kg         <                                                                                                                                                                                                                                                                                                                                                                                                                                                                                                                                                                                                                                                                                                                                                                                                                                                                                                                                                     | 2    | Height Mast Closed                             | 3035mm        |           |
| Mast Travel                                                                                                                                                                                                                                                                                                                                                                                                                                                                                                                                                                                                                                                                                                                                                                                                                                                                                                                                                                                                                                                                                                                                                                                                                                                                                                                                                                                                                                                                                                                                                                                                                                                                                                                                                                                                                                                                                                                                                                                                                                                                                                                  | 3    | Max. (Mast raised)                             | 5150mm        |           |
| 6         Ground Clearance Under Mast         300mm           7         Ground Clearance to Centre of Wheelbase         405mm           8         Height Over Cab (Without work lights)         2730mm           9         Length         4630mm           10         Frame Opening         1400mm           11         Track         1608mm           12         Outside Spread of Fork Arms         1290mm           13         Load Centre Distance         600mm           14         Overhang Front         800mm           15         Wheelbase         2650mm           16         Overhang Back         1180mm           17         Length From Face of Fork         800mm           18         Forward Tilt         3°           19         Backward Tilt         5°           20         Minimum Outside Radius         4200mm           21         Platform Height         950mm           22         Platform Length         1200mm         1400mm           A         Capacity         5000 kg         6000 kg           B         Unladen Weight         9500 kg         25 km/h           C         Maximum Ground Speed         25 km/h         15%                                                                                                                                                                                                                                                                                                                                                                                                                                                                                                                                                                                                                                                                                                                                                                                                                                                                                                                                                          | 4    | Overall Width                                  | 2000mm        | 2200mm    |
| 7         Ground Clearance to Centre of Wheelbase         405mm           8         Height Over Cab (Without work lights)         2730mm           9         Length         4630mm           10         Frame Opening         1400mm           11         Track         1608mm           12         Outside Spread of Fork Arms         1290mm           13         Load Centre Distance         600mm           14         Overhang Front         800mm           15         Wheelbase         2650mm           16         Overhang Back         1180mm           17         Length From Face of Fork         800mm           18         Forward Tilt         3°           19         Backward Tilt         5°           20         Minimum Outside Radius         4200mm           21         Platform Height         950mm           22         Platform Length         1200mm         1400mm           A         Capacity         5000 kg         6000 kg           B         Unladen Weight         9500 kg         25 km/h           C         Maximum Ground Speed         25 km/h         15%           D         Gradeability         75 kW         75 kW </td <td>5</td> <td>Mast Travel</td> <td>1250mm</td> <td>1450mm</td>                                                                                                                                                                                                                                                                                                                                                                                                                                                                                                                                                                                                                                                                                                                                                                                                                                                                                      | 5    | Mast Travel                                    | 1250mm        | 1450mm    |
| 8       Height Over Cab (Without work lights)       2730mm         9       Length       4630mm         10       Frame Opening       1400mm         11       Track       1608mm         12       Outside Spread of Fork Arms       1290mm         13       Load Centre Distance       600mm         14       Overhang Front       800mm         15       Wheelbase       2650mm         16       Overhang Back       1180mm         17       Length From Face of Fork       800mm         18       Forward Tilt       3°         20       Minimum Outside Radius       4200mm         21       Platform Height       950mm         22       Platform Length       1200mm       1400mm         A       Capacity       5000 kg       6000 kg         B       Unladen Weight       9500 kg       9500 kg         C       Maximum Ground Speed       25 km/h         D       Gradeability       15%         E       Deutz TCD 3.6 L4 (Stage IIIB) / 4.3 ltr GM LPG       75 kW         F       Electrics       12 Volt         G       Fork Section 50mm x 200mm x       1200mm       1400mm <td< td=""><td>6</td><td>Ground Clearance Under Mast</td><td colspan="2">300mm</td></td<>                                                                                                                                                                                                                                                                                                                                                                                                                                                                                                                                                                                                                                                                                                                                                                                                                                                                                                                                            | 6    | Ground Clearance Under Mast                    | 300mm         |           |
| 9         Length         4630mm           10         Frame Opening         1400mm           11         Track         1608mm           12         Outside Spread of Fork Arms         1290mm           13         Load Centre Distance         600mm           14         Overhang Front         800mm           15         Wheelbase         2650mm           16         Overhang Back         1180mm           17         Length From Face of Fork         800mm           18         Forward Tilt         3°           20         Minimum Outside Radius         4200mm           21         Platform Height         950mm           22         Platform Length         1200mm         1400mm           A         Capacity         5000 kg         6000 kg           B         Unladen Weight         9500 kg         9500 kg           C         Maximum Ground Speed         25 km/h         15%           E         Deutz TCD 3.6 L4 (Stage IIIB) / 4.3 ltr GM LPG         75 kW         12 Volt           G         Fork Section 50mm x 200mm x         1200mm         1400mm           H         Pneumatic/Super Elastic Front Tyre         8.25 - 15         300 - 15                                                                                                                                                                                                                                                                                                                                                                                                                                                                                                                                                                                                                                                                                                                                                                                                                                                                                                                                                | 7    | Ground Clearance to Centre of Wheelbase        | 405mm         |           |
| 10       Frame Opening       1400mm         11       Track       1608mm         12       Outside Spread of Fork Arms       1290mm         13       Load Centre Distance       600mm         14       Overhang Front       800mm         15       Wheelbase       2650mm         16       Overhang Back       1180mm         17       Length From Face of Fork       800mm         18       Forward Tilt       3°         19       Backward Tilt       5°         20       Minimum Outside Radius       4200mm         21       Platform Height       950mm         22       Platform Length       1200mm       1400mm         A       Capacity       5000 kg       6000 kg         B       Unladen Weight       9500 kg       9500 kg         C       Maximum Ground Speed       25 km/h         D       Gradeability       15%         E       Deutz TCD 3.6 L4 (Stage IIIB) / 4.3 ltr GM LPG       75 kW         F       Electrics       12 Volt         G       Fork Section 50mm x 200mm x       1200mm       1400mm         H       Pneumatic/Super Elastic Front Tyre       8.25 - 15       300 - 15                                                                                                                                                                                                                                                                                                                                                                                                                                                                                                                                                                                                                                                                                                                                                                                                                                                                                                                                                                                                                   | 8    | Height Over Cab (Without work lights)          | 2730mm        |           |
| 11       Track       1608mm         12       Outside Spread of Fork Arms       1290mm         13       Load Centre Distance       600mm         14       Overhang Front       800mm         15       Wheelbase       2650mm         16       Overhang Back       1180mm         17       Length From Face of Fork       800mm         18       Forward Tilt       3°         19       Backward Tilt       5°         20       Minimum Outside Radius       4200mm         21       Platform Height       950mm         22       Platform Length       1200mm       1400mm         A       Capacity       5000 kg       6000 kg         B       Unladen Weight       9500 kg       9500 kg         C       Maximum Ground Speed       25 km/h         D       Gradeability       15%         E       Deutz TCD 3.6 L4 (Stage IIIB) / 4.3 ltr GM LPG       75 kW         F       Electrics       12 Volt         G       Fork Section 50mm x 200mm x       1200mm       1400mm         H       Pneumatic/Super Elastic Front Tyre       8.25 - 15       300 - 15         Yellow & Grey                                                                                                                                                                                                                                                                                                                                                                                                                                                                                                                                                                                                                                                                                                                                                                                                                                                                                                                                                                                                                                         | 9    | Length                                         | 4630mm        |           |
| 12       Outside Spread of Fork Arms       1290mm         13       Load Centre Distance       600mm         14       Overhang Front       800mm         15       Wheelbase       2650mm         16       Overhang Back       1180mm         17       Length From Face of Fork       800mm         18       Forward Tilt       3°         19       Backward Tilt       5°         20       Minimum Outside Radius       4200mm         21       Platform Height       950mm         22       Platform Length       1200mm       1400mm         A       Capacity       5000 kg       6000 kg         B       Unladen Weight       9500 kg       9500 kg         C       Maximum Ground Speed       25 km/h         D       Gradeability       15%         E       Deutz TCD 3.6 L4 (Stage IIIB) / 4.3 ltr GM LPG       75 kW         F       Electrics       12 Volt         G       Fork Section 50mm x 200mm x       1200mm       1400mm         H       Pneumatic/Super Elastic Front Tyre       8.25 - 15       300 - 15         I       Standard Colour       Yellow & Grey                                                                                                                                                                                                                                                                                                                                                                                                                                                                                                                                                                                                                                                                                                                                                                                                                                                                                                                                                                                                                                               | 10   | Frame Opening                                  | 1400mm        |           |
| 13         Load Centre Distance         600mm           14         Overhang Front         800mm           15         Wheelbase         2650mm           16         Overhang Back         1180mm           17         Length From Face of Fork         800mm           18         Forward Tilt         3°           19         Backward Tilt         5°           20         Minimum Outside Radius         4200mm           21         Platform Height         950mm           22         Platform Length         1200mm         1400mm           A         Capacity         5000 kg         6000 kg           B         Unladen Weight         9500 kg         9500 kg           C         Maximum Ground Speed         25 km/h         15%           E         Deutz TCD 3.6 L4 (Stage IIIB) / 4.3 ltr GM LPG         75 kW           F         Electrics         12 Volt           G         Fork Section 50mm x 200mm x         1200mm         1400mm           H         Pneumatic/Super Elastic Front Tyre         8.25 - 15         300 - 15           I         Standard Colour         Yellow & Grey                                                                                                                                                                                                                                                                                                                                                                                                                                                                                                                                                                                                                                                                                                                                                                                                                                                                                                                                                                                                                | 11   | Track                                          | 1608mm        |           |
| 14       Overhang Front       800mm         15       Wheelbase       2650mm         16       Overhang Back       1180mm         17       Length From Face of Fork       800mm         18       Forward Tilt       3°         19       Backward Tilt       5°         20       Minimum Outside Radius       4200mm         21       Platform Height       950mm         22       Platform Length       1200mm       1400mm         A       Capacity       5000 kg       6000 kg         B       Unladen Weight       9500 kg       9500 kg         C       Maximum Ground Speed       25 km/h         D       Gradeability       15%         E       Deutz TCD 3.6 L4 (Stage IIIB) / 4.3 ltr GM LPG       75 kW         F       Electrics       12 Volt         G       Fork Section 50mm x 200mm x       1200mm       1400mm         H       Pneumatic/Super Elastic Front Tyre       8.25 - 15       300 - 15         I       Standard Colour       Yellow & Grey                                                                                                                                                                                                                                                                                                                                                                                                                                                                                                                                                                                                                                                                                                                                                                                                                                                                                                                                                                                                                                                                                                                                                           | 12   | Outside Spread of Fork Arms                    | 1290mm        |           |
| 15 Wheelbase 2650mm 16 Overhang Back 1180mm 17 Length From Face of Fork 800mm 18 Forward Tilt 3° 19 Backward Tilt 5° 20 Minimum Outside Radius 4200mm 21 Platform Height 950mm 22 Platform Length 1200mm 1400mm  A Capacity 5000 kg 6000 kg B Unladen Weight 9500 kg 9500 kg C Maximum Ground Speed 25 km/h D Gradeability 15% E Deutz TCD 3.6 L4 (Stage IIIB) / 4.3 ltr GM LPG 75 kW F Electrics 12 Volt G Fork Section 50mm x 200mm x 1200mm 1400mm H Pneumatic/Super Elastic Front Tyre 8.25 - 15 300 - 15 I Standard Colour 7ellow & Grey                                                                                                                                                                                                                                                                                                                                                                                                                                                                                                                                                                                                                                                                                                                                                                                                                                                                                                                                                                                                                                                                                                                                                                                                                                                                                                                                                                                                                                                                                                                                                                                | 13   | Load Centre Distance                           | 600mm         |           |
| 16       Overhang Back       1180mm         17       Length From Face of Fork       800mm         18       Forward Tilt       3°         19       Backward Tilt       5°         20       Minimum Outside Radius       4200mm         21       Platform Height       950mm         22       Platform Length       1200mm       1400mm         A       Capacity       5000 kg       6000 kg         B       Unladen Weight       9500 kg       9500 kg         C       Maximum Ground Speed       25 km/h         D       Gradeability       15%         E       Deutz TCD 3.6 L4 (Stage IIIB) / 4.3 ltr GM LPG       75 kW         F       Electrics       12 Volt         G       Fork Section 50mm x 200mm x       1200mm       1400mm         H       Pneumatic/Super Elastic Front Tyre       8.25 - 15       300 - 15         I       Standard Colour       Yellow & Grey                                                                                                                                                                                                                                                                                                                                                                                                                                                                                                                                                                                                                                                                                                                                                                                                                                                                                                                                                                                                                                                                                                                                                                                                                                               | 14   | Overhang Front                                 | 800mm         |           |
| 17       Length From Face of Fork       800mm         18       Forward Tilt       3°         19       Backward Tilt       5°         20       Minimum Outside Radius       4200mm         21       Platform Height       950mm         22       Platform Length       1200mm       1400mm         A       Capacity       5000 kg       6000 kg         B       Unladen Weight       9500 kg       9500 kg         C       Maximum Ground Speed       25 km/h         D       Gradeability       15%         E       Deutz TCD 3.6 L4 (Stage IIIB) / 4.3 ltr GM LPG       75 kW         F       Electrics       12 Volt         G       Fork Section 50mm x 200mm x       1200mm       1400mm         H       Pneumatic/Super Elastic Front Tyre       8.25 - 15       300 - 15         I       Standard Colour       Yellow & Grey                                                                                                                                                                                                                                                                                                                                                                                                                                                                                                                                                                                                                                                                                                                                                                                                                                                                                                                                                                                                                                                                                                                                                                                                                                                                                           | 15   | Wheelbase                                      | 2650mm        |           |
| 18       Forward Tilt       3°         19       Backward Tilt       5°         20       Minimum Outside Radius       4200mm         21       Platform Height       950mm         22       Platform Length       1200mm       1400mm         A       Capacity       5000 kg       6000 kg         B       Unladen Weight       9500 kg       9500 kg         C       Maximum Ground Speed       25 km/h         D       Gradeability       15%         E       Deutz TCD 3.6 L4 (Stage IIIB) / 4.3 ltr GM LPG       75 kW         F       Electrics       12 Volt         G       Fork Section 50mm x 200mm x       1200mm       1400mm         H       Pneumatic/Super Elastic Front Tyre       8.25 - 15       300 - 15         I       Standard Colour       Yellow & Grey                                                                                                                                                                                                                                                                                                                                                                                                                                                                                                                                                                                                                                                                                                                                                                                                                                                                                                                                                                                                                                                                                                                                                                                                                                                                                                                                                 | 16   | Overhang Back                                  | 1180mm        |           |
| 19       Backward Tilt       5°         20       Minimum Outside Radius       4200mm         21       Platform Height       950mm         22       Platform Length       1200mm       1400mm         A       Capacity       5000 kg       6000 kg         B       Unladen Weight       9500 kg       9500 kg         C       Maximum Ground Speed       25 km/h         D       Gradeability       15%         E       Deutz TCD 3.6 L4 (Stage IIIB) / 4.3 ltr GM LPG       75 kW         F       Electrics       12 Volt         G       Fork Section 50mm x 200mm x       1200mm       1400mm         H       Pneumatic/Super Elastic Front Tyre       8.25 - 15       300 - 15         I       Standard Colour       Yellow & Grey                                                                                                                                                                                                                                                                                                                                                                                                                                                                                                                                                                                                                                                                                                                                                                                                                                                                                                                                                                                                                                                                                                                                                                                                                                                                                                                                                                                        | 17   | Length From Face of Fork                       | 800mm         |           |
| 20       Minimum Outside Radius       4200mm         21       Platform Height       950mm         22       Platform Length       1200mm       1400mm         A       Capacity       5000 kg       6000 kg         B       Unladen Weight       9500 kg       9500 kg         C       Maximum Ground Speed       25 km/h         D       Gradeability       15%         E       Deutz TCD 3.6 L4 (Stage IIIB) / 4.3 ltr GM LPG       75 kW         F       Electrics       12 Volt         G       Fork Section 50mm x 200mm x       1200mm       1400mm         H       Pneumatic/Super Elastic Front Tyre       8.25 - 15       300 - 15         I       Standard Colour       Yellow & Grey                                                                                                                                                                                                                                                                                                                                                                                                                                                                                                                                                                                                                                                                                                                                                                                                                                                                                                                                                                                                                                                                                                                                                                                                                                                                                                                                                                                                                                | 18   | Forward Tilt                                   | 3°            |           |
| 21       Platform Height       950mm         22       Platform Length       1200mm       1400mm         A       Capacity       5000 kg       6000 kg         B       Unladen Weight       9500 kg       9500 kg         C       Maximum Ground Speed       25 km/h         D       Gradeability       15%         E       Deutz TCD 3.6 L4 (Stage IIIB) / 4.3 ltr GM LPG       75 kW         F       Electrics       12 Volt         G       Fork Section 50mm x 200mm x       1200mm       1400mm         H       Pneumatic/Super Elastic Front Tyre       8.25 - 15       300 - 15         I       Standard Colour       Yellow & Grey                                                                                                                                                                                                                                                                                                                                                                                                                                                                                                                                                                                                                                                                                                                                                                                                                                                                                                                                                                                                                                                                                                                                                                                                                                                                                                                                                                                                                                                                                     | 19   | Backward Tilt                                  | 5°            |           |
| 22       Platform Length       1200mm       1400mm         A       Capacity       5000 kg       6000 kg         B       Unladen Weight       9500 kg       9500 kg         C       Maximum Ground Speed       25 km/h         D       Gradeability       15%         E       Deutz TCD 3.6 L4 (Stage IIIB) / 4.3 ltr GM LPG       75 kW         F       Electrics       12 Volt         G       Fork Section 50mm x 200mm x       1200mm       1400mm         H       Pneumatic/Super Elastic Front Tyre       8.25 - 15       300 - 15         I       Standard Colour       Yellow & Grey                                                                                                                                                                                                                                                                                                                                                                                                                                                                                                                                                                                                                                                                                                                                                                                                                                                                                                                                                                                                                                                                                                                                                                                                                                                                                                                                                                                                                                                                                                                                  | 20   | Minimum Outside Radius                         | 4200mm        |           |
| A Capacity 5000 kg 6000 kg B Unladen Weight 9500 kg 9500 kg C Maximum Ground Speed 25 km/h D Gradeability 15% E Deutz TCD 3.6 L4 (Stage IIIB) / 4.3 ltr GM LPG 75 kW F Electrics 12 Volt G Fork Section 50mm x 200mm x 1200mm 1400mm H Pneumatic/Super Elastic Front Tyre 8.25 - 15 300 - 15 I Standard Colour Yellow & Grey                                                                                                                                                                                                                                                                                                                                                                                                                                                                                                                                                                                                                                                                                                                                                                                                                                                                                                                                                                                                                                                                                                                                                                                                                                                                                                                                                                                                                                                                                                                                                                                                                                                                                                                                                                                                 | 21   | Platform Height                                | 950mm         |           |
| B Unladen Weight 9500 kg 9500 kg C Maximum Ground Speed 25 km/h D Gradeability 15% E Deutz TCD 3.6 L4 (Stage IIIB) / 4.3 ltr GM LPG 75 kW F Electrics 12 Volt G Fork Section 50mm x 200mm x 1200mm 1400mm H Pneumatic/Super Elastic Front Tyre 8.25 - 15 300 - 15 I Standard Colour Yellow & Grey                                                                                                                                                                                                                                                                                                                                                                                                                                                                                                                                                                                                                                                                                                                                                                                                                                                                                                                                                                                                                                                                                                                                                                                                                                                                                                                                                                                                                                                                                                                                                                                                                                                                                                                                                                                                                            | 22   | Platform Length                                | 1200mm        | 1400mm    |
| C Maximum Ground Speed 25 km/h D Gradeability 15% E Deutz TCD 3.6 L4 (Stage IIIB) / 4.3 ltr GM LPG 75 kW F Electrics 12 Volt G Fork Section 50mm x 200mm x 1200mm 1400mm H Pneumatic/Super Elastic Front Tyre 8.25 - 15 300 - 15 I Standard Colour Yellow & Grey                                                                                                                                                                                                                                                                                                                                                                                                                                                                                                                                                                                                                                                                                                                                                                                                                                                                                                                                                                                                                                                                                                                                                                                                                                                                                                                                                                                                                                                                                                                                                                                                                                                                                                                                                                                                                                                             | Α    | Capacity                                       | 5000 kg       | 6000 kg   |
| D Gradeability 15% E Deutz TCD 3.6 L4 (Stage IIIB) / 4.3 ltr GM LPG 75 kW F Electrics 12 Volt G Fork Section 50mm x 200mm x 1200mm 1400mm H Pneumatic/Super Elastic Front Tyre 8.25 - 15 300 - 15 I Standard Colour Yellow & Grey                                                                                                                                                                                                                                                                                                                                                                                                                                                                                                                                                                                                                                                                                                                                                                                                                                                                                                                                                                                                                                                                                                                                                                                                                                                                                                                                                                                                                                                                                                                                                                                                                                                                                                                                                                                                                                                                                            | В    | Unladen Weight                                 | 9500 kg       | 9500 kg   |
| E Deutz TCD 3.6 L4 (Stage IIIB) / 4.3 ltr GM LPG F Electrics 12 Volt G Fork Section 50mm x 200mm x 1200mm 1400mm H Pneumatic/Super Elastic Front Tyre 8.25 - 15 300 - 15 I Standard Colour Yellow & Grey                                                                                                                                                                                                                                                                                                                                                                                                                                                                                                                                                                                                                                                                                                                                                                                                                                                                                                                                                                                                                                                                                                                                                                                                                                                                                                                                                                                                                                                                                                                                                                                                                                                                                                                                                                                                                                                                                                                     | C    | Maximum Ground Speed                           | 25 km/h       |           |
| F Electrics 12 Volt  G Fork Section 50mm x 200mm x 1200mm 1400mm  H Pneumatic/Super Elastic Front Tyre 8.25 - 15 300 - 15  I Standard Colour Yellow & Grey                                                                                                                                                                                                                                                                                                                                                                                                                                                                                                                                                                                                                                                                                                                                                                                                                                                                                                                                                                                                                                                                                                                                                                                                                                                                                                                                                                                                                                                                                                                                                                                                                                                                                                                                                                                                                                                                                                                                                                   | D    | Gradeability                                   | 15%           |           |
| G Fork Section 50mm x 200mm x 1200mm 1400mm H Pneumatic/Super Elastic Front Tyre 8.25 - 15 300 - 15 I Standard Colour Yellow & Grey                                                                                                                                                                                                                                                                                                                                                                                                                                                                                                                                                                                                                                                                                                                                                                                                                                                                                                                                                                                                                                                                                                                                                                                                                                                                                                                                                                                                                                                                                                                                                                                                                                                                                                                                                                                                                                                                                                                                                                                          | E    | Deutz TCD 3.6 L4 (Stage IIIB) / 4.3 ltr GM LPG | 75 kW         |           |
| H Pneumatic/Super Elastic Front Tyre 8.25 - 15 300 - 15 Standard Colour Yellow & Grey                                                                                                                                                                                                                                                                                                                                                                                                                                                                                                                                                                                                                                                                                                                                                                                                                                                                                                                                                                                                                                                                                                                                                                                                                                                                                                                                                                                                                                                                                                                                                                                                                                                                                                                                                                                                                                                                                                                                                                                                                                        | F    | Electrics                                      | 12 Volt       |           |
| I Standard Colour Yellow & Grey                                                                                                                                                                                                                                                                                                                                                                                                                                                                                                                                                                                                                                                                                                                                                                                                                                                                                                                                                                                                                                                                                                                                                                                                                                                                                                                                                                                                                                                                                                                                                                                                                                                                                                                                                                                                                                                                                                                                                                                                                                                                                              | G    | Fork Section 50mm x 200mm x                    | 1200mm        | 1400mm    |
|                                                                                                                                                                                                                                                                                                                                                                                                                                                                                                                                                                                                                                                                                                                                                                                                                                                                                                                                                                                                                                                                                                                                                                                                                                                                                                                                                                                                                                                                                                                                                                                                                                                                                                                                                                                                                                                                                                                                                                                                                                                                                                                              | Н    | Pneumatic/Super Elastic Front Tyre             | 8.25 - 15     | 300 - 15  |
|                                                                                                                                                                                                                                                                                                                                                                                                                                                                                                                                                                                                                                                                                                                                                                                                                                                                                                                                                                                                                                                                                                                                                                                                                                                                                                                                                                                                                                                                                                                                                                                                                                                                                                                                                                                                                                                                                                                                                                                                                                                                                                                              | - 1  | Standard Colour                                | Yellow & Grey |           |
| J Suspension Seat KAB Model 116                                                                                                                                                                                                                                                                                                                                                                                                                                                                                                                                                                                                                                                                                                                                                                                                                                                                                                                                                                                                                                                                                                                                                                                                                                                                                                                                                                                                                                                                                                                                                                                                                                                                                                                                                                                                                                                                                                                                                                                                                                                                                              | J    | Suspension Seat                                | KAB Model 116 |           |