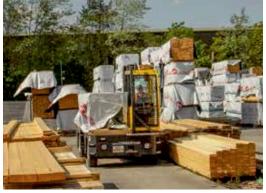

## **COMBi-4WSL 4500-6000**

COMBILIFT
LIFTING INNOVATION

The 4 wheel Sideloader forklift designed for the safe, space saving and productive handling of long and bulky loads.

ncnielsen

| Nax. Lift Height                                                                                                                                                                                                                                                                                                                                                                                                                                                                                                                                                                                                                                                                                                                                                                                                                                                                                                                                                                                                                                                                                                                                                                                                                                                                                                                                                                                                                                                                                                                                                                                                                                                                                                                                                                                                                                                                                                                                                                                                                                                                                                             |      |                                                |               |           |
|------------------------------------------------------------------------------------------------------------------------------------------------------------------------------------------------------------------------------------------------------------------------------------------------------------------------------------------------------------------------------------------------------------------------------------------------------------------------------------------------------------------------------------------------------------------------------------------------------------------------------------------------------------------------------------------------------------------------------------------------------------------------------------------------------------------------------------------------------------------------------------------------------------------------------------------------------------------------------------------------------------------------------------------------------------------------------------------------------------------------------------------------------------------------------------------------------------------------------------------------------------------------------------------------------------------------------------------------------------------------------------------------------------------------------------------------------------------------------------------------------------------------------------------------------------------------------------------------------------------------------------------------------------------------------------------------------------------------------------------------------------------------------------------------------------------------------------------------------------------------------------------------------------------------------------------------------------------------------------------------------------------------------------------------------------------------------------------------------------------------------|------|------------------------------------------------|---------------|-----------|
| 1b                                                                                                                                                                                                                                                                                                                                                                                                                                                                                                                                                                                                                                                                                                                                                                                                                                                                                                                                                                                                                                                                                                                                                                                                                                                                                                                                                                                                                                                                                                                                                                                                                                                                                                                                                                                                                                                                                                                                                                                                                                                                                                                           | REF. | DESCRIPTION                                    | 5000 4WSL     | 6000 4WSL |
| 2         Height Mast Closed         3035mm           3         Max. (Mast raised)         5150mm           4         Overall Width         2000mm         2200mm           5         Mast Travel         1250mm         1450mm           6         Ground Clearance Under Mast         300mm         1050mm           7         Ground Clearance to Centre of Wheelbase         405mm           8         Height Over Cab (Without work lights)         2730mm           9         Length         4630mm           10         Frame Opening         1400mm           11         Track         1608mm           12         Outside Spread of Fork Arms         1290mm           12         Outside Spread of Fork Arms         1290mm           13         Load Centre Distance         600mm           14         Overhang Front         800mm           15         Wheelbase         2650mm           16         Overhang Back         1180mm           17         Length From Face of Fork         800mm           18         Forward Tilt         3°           19         Backward Tilt         5°           20         Minimum Outside Radius         4200mm      <                                                                                                                                                                                                                                                                                                                                                                                                                                                                                                                                                                                                                                                                                                                                                                                                                                                                                                                                                     | 1a   |                                                | 4040mm        |           |
| 3   Max. (Mast raised)   5150mm   2200mm   2200mm   5   Mast Travel   1250mm   1450mm   1450mm   6   Ground Clearance Under Mast   300mm   300mm   7   Ground Clearance to Centre of Wheelbase   405mm   4630mm   10   Frame Opening   1400mm   10   Frame Opening   1400mm   11   Track   1608mm   12   Outside Spread of Fork Arms   1290mm   13   Load Centre Distance   600mm   14   Overhang Front   800mm   15   Wheelbase   2650mm   16   Overhang Back   1180mm   17   Length From Face of Fork   800mm   18   Forward Tilt   3°   800mm   19   Backward Tilt   5°   Minimum Outside Radius   4200mm   1200mm   1400mm   1400mm   1400mm   1400mm   15   Platform Length   1200mm   1400mm   1400mm   15%   15%   15%   15%   15%   15%   15%   15%   15%   15%   15%   15%   15%   15%   15%   15%   15%   15%   15%   15%   15%   15%   15%   15%   15%   15%   15%   15%   15%   15%   15%   15%   15%   15%   15%   15%   15%   15%   15%   15%   15%   15%   15%   15%   15%   15%   15%   15%   15%   15%   15%   15%   15%   15%   15%   15%   15%   15%   15%   15%   15%   15%   15%   15%   15%   15%   15%   15%   15%   15%   15%   15%   15%   15%   15%   15%   15%   15%   15%   15%   15%   15%   15%   15%   15%   15%   15%   15%   15%   15%   15%   15%   15%   15%   15%   15%   15%   15%   15%   15%   15%   15%   15%   15%   15%   15%   15%   15%   15%   15%   15%   15%   15%   15%   15%   15%   15%   15%   15%   15%   15%   15%   15%   15%   15%   15%   15%   15%   15%   15%   15%   15%   15%   15%   15%   15%   15%   15%   15%   15%   15%   15%   15%   15%   15%   15%   15%   15%   15%   15%   15%   15%   15%   15%   15%   15%   15%   15%   15%   15%   15%   15%   15%   15%   15%   15%   15%   15%   15%   15%   15%   15%   15%   15%   15%   15%   15%   15%   15%   15%   15%   15%   15%   15%   15%   15%   15%   15%   15%   15%   15%   15%   15%   15%   15%   15%   15%   15%   15%   15%   15%   15%   15%   15%   15%   15%   15%   15%   15%   15%   15%   15%   15%   15%   15%   15%   15%   15%   15%   15%   15%   15%   15%   15%   15%   15%   15 | 1b   |                                                | 0mm           |           |
| 4         Overall Width         2000mm         2200mm           5         Mast Travel         1250mm         1450mm           6         Ground Clearance Under Mast         300mm           7         Ground Clearance to Centre of Wheelbase         405mm           8         Height Over Cab (Without work lights)         2730mm           9         Length         4630mm           10         Frame Opening         1400mm           11         Track         1608mm           12         Outside Spread of Fork Arms         1290mm           13         Load Centre Distance         600mm           14         Overhang Front         800mm           15         Wheelbase         2650mm           16         Overhang Back         1180mm           17         Length From Face of Fork         800mm           18         Forward Tilt         3°           20         Minimum Outside Radius         4200mm           21         Platform Height         950mm           22         Platform Length         1200mm         1400mm           A         Capacity         5000 kg         6000 kg           B         Unladen Weight         9500 kg         <                                                                                                                                                                                                                                                                                                                                                                                                                                                                                                                                                                                                                                                                                                                                                                                                                                                                                                                                                     | 2    | Height Mast Closed                             | 3035mm        |           |
| Mast Travel                                                                                                                                                                                                                                                                                                                                                                                                                                                                                                                                                                                                                                                                                                                                                                                                                                                                                                                                                                                                                                                                                                                                                                                                                                                                                                                                                                                                                                                                                                                                                                                                                                                                                                                                                                                                                                                                                                                                                                                                                                                                                                                  | 3    | Max. (Mast raised)                             | 5150mm        |           |
| 6         Ground Clearance Under Mast         300mm           7         Ground Clearance to Centre of Wheelbase         405mm           8         Height Over Cab (Without work lights)         2730mm           9         Length         4630mm           10         Frame Opening         1400mm           11         Track         1608mm           12         Outside Spread of Fork Arms         1290mm           13         Load Centre Distance         600mm           14         Overhang Front         800mm           15         Wheelbase         2650mm           16         Overhang Back         1180mm           17         Length From Face of Fork         800mm           18         Forward Tilt         3°           19         Backward Tilt         5°           20         Minimum Outside Radius         4200mm           21         Platform Height         950mm           22         Platform Length         1200mm         1400mm           A         Capacity         5000 kg         6000 kg           B         Unladen Weight         9500 kg         25 km/h           C         Maximum Ground Speed         25 km/h         15%                                                                                                                                                                                                                                                                                                                                                                                                                                                                                                                                                                                                                                                                                                                                                                                                                                                                                                                                                          | 4    | Overall Width                                  | 2000mm        | 2200mm    |
| 7         Ground Clearance to Centre of Wheelbase         405mm           8         Height Over Cab (Without work lights)         2730mm           9         Length         4630mm           10         Frame Opening         1400mm           11         Track         1608mm           12         Outside Spread of Fork Arms         1290mm           13         Load Centre Distance         600mm           14         Overhang Front         800mm           15         Wheelbase         2650mm           16         Overhang Back         1180mm           17         Length From Face of Fork         800mm           18         Forward Tilt         3°           19         Backward Tilt         5°           20         Minimum Outside Radius         4200mm           21         Platform Height         950mm           22         Platform Length         1200mm         1400mm           A         Capacity         5000 kg         6000 kg           B         Unladen Weight         9500 kg         25 km/h           C         Maximum Ground Speed         25 km/h         15%           D         Gradeability         75 kW         75 kW </td <td>5</td> <td>Mast Travel</td> <td>1250mm</td> <td>1450mm</td>                                                                                                                                                                                                                                                                                                                                                                                                                                                                                                                                                                                                                                                                                                                                                                                                                                                                                      | 5    | Mast Travel                                    | 1250mm        | 1450mm    |
| 8       Height Over Cab (Without work lights)       2730mm         9       Length       4630mm         10       Frame Opening       1400mm         11       Track       1608mm         12       Outside Spread of Fork Arms       1290mm         13       Load Centre Distance       600mm         14       Overhang Front       800mm         15       Wheelbase       2650mm         16       Overhang Back       1180mm         17       Length From Face of Fork       800mm         18       Forward Tilt       3°         20       Minimum Outside Radius       4200mm         21       Platform Height       950mm         22       Platform Length       1200mm       1400mm         A       Capacity       5000 kg       6000 kg         B       Unladen Weight       9500 kg       9500 kg         C       Maximum Ground Speed       25 km/h         D       Gradeability       15%         E       Deutz TCD 3.6 L4 (Stage IIIB) / 4.3 ltr GM LPG       75 kW         F       Electrics       12 Volt         G       Fork Section 50mm x 200mm x       1200mm       1400mm <td< td=""><td>6</td><td>Ground Clearance Under Mast</td><td colspan="2">300mm</td></td<>                                                                                                                                                                                                                                                                                                                                                                                                                                                                                                                                                                                                                                                                                                                                                                                                                                                                                                                                            | 6    | Ground Clearance Under Mast                    | 300mm         |           |
| 9         Length         4630mm           10         Frame Opening         1400mm           11         Track         1608mm           12         Outside Spread of Fork Arms         1290mm           13         Load Centre Distance         600mm           14         Overhang Front         800mm           15         Wheelbase         2650mm           16         Overhang Back         1180mm           17         Length From Face of Fork         800mm           18         Forward Tilt         3°           20         Minimum Outside Radius         4200mm           21         Platform Height         950mm           22         Platform Length         1200mm         1400mm           A         Capacity         5000 kg         6000 kg           B         Unladen Weight         9500 kg         9500 kg           C         Maximum Ground Speed         25 km/h         15%           E         Deutz TCD 3.6 L4 (Stage IIIB) / 4.3 ltr GM LPG         75 kW         12 Volt           G         Fork Section 50mm x 200mm x         1200mm         1400mm           H         Pneumatic/Super Elastic Front Tyre         8.25 - 15         300 - 15                                                                                                                                                                                                                                                                                                                                                                                                                                                                                                                                                                                                                                                                                                                                                                                                                                                                                                                                                | 7    | Ground Clearance to Centre of Wheelbase        | 405mm         |           |
| 10       Frame Opening       1400mm         11       Track       1608mm         12       Outside Spread of Fork Arms       1290mm         13       Load Centre Distance       600mm         14       Overhang Front       800mm         15       Wheelbase       2650mm         16       Overhang Back       1180mm         17       Length From Face of Fork       800mm         18       Forward Tilt       3°         19       Backward Tilt       5°         20       Minimum Outside Radius       4200mm         21       Platform Height       950mm         22       Platform Length       1200mm       1400mm         A       Capacity       5000 kg       6000 kg         B       Unladen Weight       9500 kg       9500 kg         C       Maximum Ground Speed       25 km/h         D       Gradeability       15%         E       Deutz TCD 3.6 L4 (Stage IIIB) / 4.3 ltr GM LPG       75 kW         F       Electrics       12 Volt         G       Fork Section 50mm x 200mm x       1200mm       1400mm         H       Pneumatic/Super Elastic Front Tyre       8.25 - 15       300 - 15                                                                                                                                                                                                                                                                                                                                                                                                                                                                                                                                                                                                                                                                                                                                                                                                                                                                                                                                                                                                                   | 8    | Height Over Cab (Without work lights)          | 2730mm        |           |
| 11       Track       1608mm         12       Outside Spread of Fork Arms       1290mm         13       Load Centre Distance       600mm         14       Overhang Front       800mm         15       Wheelbase       2650mm         16       Overhang Back       1180mm         17       Length From Face of Fork       800mm         18       Forward Tilt       3°         19       Backward Tilt       5°         20       Minimum Outside Radius       4200mm         21       Platform Height       950mm         22       Platform Length       1200mm       1400mm         A       Capacity       5000 kg       6000 kg         B       Unladen Weight       9500 kg       9500 kg         C       Maximum Ground Speed       25 km/h         D       Gradeability       15%         E       Deutz TCD 3.6 L4 (Stage IIIB) / 4.3 ltr GM LPG       75 kW         F       Electrics       12 Volt         G       Fork Section 50mm x 200mm x       1200mm       1400mm         H       Pneumatic/Super Elastic Front Tyre       8.25 - 15       300 - 15         Yellow & Grey                                                                                                                                                                                                                                                                                                                                                                                                                                                                                                                                                                                                                                                                                                                                                                                                                                                                                                                                                                                                                                         | 9    | Length                                         | 4630mm        |           |
| 12       Outside Spread of Fork Arms       1290mm         13       Load Centre Distance       600mm         14       Overhang Front       800mm         15       Wheelbase       2650mm         16       Overhang Back       1180mm         17       Length From Face of Fork       800mm         18       Forward Tilt       3°         19       Backward Tilt       5°         20       Minimum Outside Radius       4200mm         21       Platform Height       950mm         22       Platform Length       1200mm       1400mm         A       Capacity       5000 kg       6000 kg         B       Unladen Weight       9500 kg       9500 kg         C       Maximum Ground Speed       25 km/h         D       Gradeability       15%         E       Deutz TCD 3.6 L4 (Stage IIIB) / 4.3 ltr GM LPG       75 kW         F       Electrics       12 Volt         G       Fork Section 50mm x 200mm x       1200mm       1400mm         H       Pneumatic/Super Elastic Front Tyre       8.25 - 15       300 - 15         I       Standard Colour       Yellow & Grey                                                                                                                                                                                                                                                                                                                                                                                                                                                                                                                                                                                                                                                                                                                                                                                                                                                                                                                                                                                                                                               | 10   | Frame Opening                                  | 1400mm        |           |
| 13         Load Centre Distance         600mm           14         Overhang Front         800mm           15         Wheelbase         2650mm           16         Overhang Back         1180mm           17         Length From Face of Fork         800mm           18         Forward Tilt         3°           19         Backward Tilt         5°           20         Minimum Outside Radius         4200mm           21         Platform Height         950mm           22         Platform Length         1200mm         1400mm           A         Capacity         5000 kg         6000 kg           B         Unladen Weight         9500 kg         9500 kg           C         Maximum Ground Speed         25 km/h         15%           E         Deutz TCD 3.6 L4 (Stage IIIB) / 4.3 ltr GM LPG         75 kW           F         Electrics         12 Volt           G         Fork Section 50mm x 200mm x         1200mm         1400mm           H         Pneumatic/Super Elastic Front Tyre         8.25 - 15         300 - 15           I         Standard Colour         Yellow & Grey                                                                                                                                                                                                                                                                                                                                                                                                                                                                                                                                                                                                                                                                                                                                                                                                                                                                                                                                                                                                                | 11   | Track                                          | 1608mm        |           |
| 14       Overhang Front       800mm         15       Wheelbase       2650mm         16       Overhang Back       1180mm         17       Length From Face of Fork       800mm         18       Forward Tilt       3°         19       Backward Tilt       5°         20       Minimum Outside Radius       4200mm         21       Platform Height       950mm         22       Platform Length       1200mm       1400mm         A       Capacity       5000 kg       6000 kg         B       Unladen Weight       9500 kg       9500 kg         C       Maximum Ground Speed       25 km/h         D       Gradeability       15%         E       Deutz TCD 3.6 L4 (Stage IIIB) / 4.3 ltr GM LPG       75 kW         F       Electrics       12 Volt         G       Fork Section 50mm x 200mm x       1200mm       1400mm         H       Pneumatic/Super Elastic Front Tyre       8.25 - 15       300 - 15         I       Standard Colour       Yellow & Grey                                                                                                                                                                                                                                                                                                                                                                                                                                                                                                                                                                                                                                                                                                                                                                                                                                                                                                                                                                                                                                                                                                                                                           | 12   | Outside Spread of Fork Arms                    | 1290mm        |           |
| 15 Wheelbase 2650mm 16 Overhang Back 1180mm 17 Length From Face of Fork 800mm 18 Forward Tilt 3° 19 Backward Tilt 5° 20 Minimum Outside Radius 4200mm 21 Platform Height 950mm 22 Platform Length 1200mm 1400mm  A Capacity 5000 kg 6000 kg B Unladen Weight 9500 kg 9500 kg C Maximum Ground Speed 25 km/h D Gradeability 15% E Deutz TCD 3.6 L4 (Stage IIIB) / 4.3 ltr GM LPG 75 kW F Electrics 12 Volt G Fork Section 50mm x 200mm x 1200mm 1400mm H Pneumatic/Super Elastic Front Tyre 8.25 - 15 300 - 15 I Standard Colour 7ellow & Grey                                                                                                                                                                                                                                                                                                                                                                                                                                                                                                                                                                                                                                                                                                                                                                                                                                                                                                                                                                                                                                                                                                                                                                                                                                                                                                                                                                                                                                                                                                                                                                                | 13   | Load Centre Distance                           | 600mm         |           |
| 16       Overhang Back       1180mm         17       Length From Face of Fork       800mm         18       Forward Tilt       3°         19       Backward Tilt       5°         20       Minimum Outside Radius       4200mm         21       Platform Height       950mm         22       Platform Length       1200mm       1400mm         A       Capacity       5000 kg       6000 kg         B       Unladen Weight       9500 kg       9500 kg         C       Maximum Ground Speed       25 km/h         D       Gradeability       15%         E       Deutz TCD 3.6 L4 (Stage IIIB) / 4.3 ltr GM LPG       75 kW         F       Electrics       12 Volt         G       Fork Section 50mm x 200mm x       1200mm       1400mm         H       Pneumatic/Super Elastic Front Tyre       8.25 - 15       300 - 15         I       Standard Colour       Yellow & Grey                                                                                                                                                                                                                                                                                                                                                                                                                                                                                                                                                                                                                                                                                                                                                                                                                                                                                                                                                                                                                                                                                                                                                                                                                                               | 14   | Overhang Front                                 | 800mm         |           |
| 17       Length From Face of Fork       800mm         18       Forward Tilt       3°         19       Backward Tilt       5°         20       Minimum Outside Radius       4200mm         21       Platform Height       950mm         22       Platform Length       1200mm       1400mm         A       Capacity       5000 kg       6000 kg         B       Unladen Weight       9500 kg       9500 kg         C       Maximum Ground Speed       25 km/h         D       Gradeability       15%         E       Deutz TCD 3.6 L4 (Stage IIIB) / 4.3 ltr GM LPG       75 kW         F       Electrics       12 Volt         G       Fork Section 50mm x 200mm x       1200mm       1400mm         H       Pneumatic/Super Elastic Front Tyre       8.25 - 15       300 - 15         I       Standard Colour       Yellow & Grey                                                                                                                                                                                                                                                                                                                                                                                                                                                                                                                                                                                                                                                                                                                                                                                                                                                                                                                                                                                                                                                                                                                                                                                                                                                                                           | 15   | Wheelbase                                      | 2650mm        |           |
| 18       Forward Tilt       3°         19       Backward Tilt       5°         20       Minimum Outside Radius       4200mm         21       Platform Height       950mm         22       Platform Length       1200mm       1400mm         A       Capacity       5000 kg       6000 kg         B       Unladen Weight       9500 kg       9500 kg         C       Maximum Ground Speed       25 km/h         D       Gradeability       15%         E       Deutz TCD 3.6 L4 (Stage IIIB) / 4.3 ltr GM LPG       75 kW         F       Electrics       12 Volt         G       Fork Section 50mm x 200mm x       1200mm       1400mm         H       Pneumatic/Super Elastic Front Tyre       8.25 - 15       300 - 15         I       Standard Colour       Yellow & Grey                                                                                                                                                                                                                                                                                                                                                                                                                                                                                                                                                                                                                                                                                                                                                                                                                                                                                                                                                                                                                                                                                                                                                                                                                                                                                                                                                 | 16   | Overhang Back                                  | 1180mm        |           |
| 19       Backward Tilt       5°         20       Minimum Outside Radius       4200mm         21       Platform Height       950mm         22       Platform Length       1200mm       1400mm         A       Capacity       5000 kg       6000 kg         B       Unladen Weight       9500 kg       9500 kg         C       Maximum Ground Speed       25 km/h         D       Gradeability       15%         E       Deutz TCD 3.6 L4 (Stage IIIB) / 4.3 ltr GM LPG       75 kW         F       Electrics       12 Volt         G       Fork Section 50mm x 200mm x       1200mm       1400mm         H       Pneumatic/Super Elastic Front Tyre       8.25 - 15       300 - 15         I       Standard Colour       Yellow & Grey                                                                                                                                                                                                                                                                                                                                                                                                                                                                                                                                                                                                                                                                                                                                                                                                                                                                                                                                                                                                                                                                                                                                                                                                                                                                                                                                                                                        | 17   | Length From Face of Fork                       | 800mm         |           |
| 20       Minimum Outside Radius       4200mm         21       Platform Height       950mm         22       Platform Length       1200mm       1400mm         A       Capacity       5000 kg       6000 kg         B       Unladen Weight       9500 kg       9500 kg         C       Maximum Ground Speed       25 km/h         D       Gradeability       15%         E       Deutz TCD 3.6 L4 (Stage IIIB) / 4.3 ltr GM LPG       75 kW         F       Electrics       12 Volt         G       Fork Section 50mm x 200mm x       1200mm       1400mm         H       Pneumatic/Super Elastic Front Tyre       8.25 - 15       300 - 15         I       Standard Colour       Yellow & Grey                                                                                                                                                                                                                                                                                                                                                                                                                                                                                                                                                                                                                                                                                                                                                                                                                                                                                                                                                                                                                                                                                                                                                                                                                                                                                                                                                                                                                                | 18   | Forward Tilt                                   | 3°            |           |
| 21       Platform Height       950mm         22       Platform Length       1200mm       1400mm         A       Capacity       5000 kg       6000 kg         B       Unladen Weight       9500 kg       9500 kg         C       Maximum Ground Speed       25 km/h         D       Gradeability       15%         E       Deutz TCD 3.6 L4 (Stage IIIB) / 4.3 ltr GM LPG       75 kW         F       Electrics       12 Volt         G       Fork Section 50mm x 200mm x       1200mm       1400mm         H       Pneumatic/Super Elastic Front Tyre       8.25 - 15       300 - 15         I       Standard Colour       Yellow & Grey                                                                                                                                                                                                                                                                                                                                                                                                                                                                                                                                                                                                                                                                                                                                                                                                                                                                                                                                                                                                                                                                                                                                                                                                                                                                                                                                                                                                                                                                                     | 19   | Backward Tilt                                  | 5°            |           |
| 22       Platform Length       1200mm       1400mm         A       Capacity       5000 kg       6000 kg         B       Unladen Weight       9500 kg       9500 kg         C       Maximum Ground Speed       25 km/h         D       Gradeability       15%         E       Deutz TCD 3.6 L4 (Stage IIIB) / 4.3 ltr GM LPG       75 kW         F       Electrics       12 Volt         G       Fork Section 50mm x 200mm x       1200mm       1400mm         H       Pneumatic/Super Elastic Front Tyre       8.25 - 15       300 - 15         I       Standard Colour       Yellow & Grey                                                                                                                                                                                                                                                                                                                                                                                                                                                                                                                                                                                                                                                                                                                                                                                                                                                                                                                                                                                                                                                                                                                                                                                                                                                                                                                                                                                                                                                                                                                                  | 20   | Minimum Outside Radius                         | 4200mm        |           |
| A Capacity 5000 kg 6000 kg B Unladen Weight 9500 kg 9500 kg C Maximum Ground Speed 25 km/h D Gradeability 15% E Deutz TCD 3.6 L4 (Stage IIIB) / 4.3 ltr GM LPG 75 kW F Electrics 12 Volt G Fork Section 50mm x 200mm x 1200mm 1400mm H Pneumatic/Super Elastic Front Tyre 8.25 - 15 300 - 15 I Standard Colour Yellow & Grey                                                                                                                                                                                                                                                                                                                                                                                                                                                                                                                                                                                                                                                                                                                                                                                                                                                                                                                                                                                                                                                                                                                                                                                                                                                                                                                                                                                                                                                                                                                                                                                                                                                                                                                                                                                                 | 21   | Platform Height                                | 950mm         |           |
| B Unladen Weight 9500 kg 9500 kg C Maximum Ground Speed 25 km/h D Gradeability 15% E Deutz TCD 3.6 L4 (Stage IIIB) / 4.3 ltr GM LPG 75 kW F Electrics 12 Volt G Fork Section 50mm x 200mm x 1200mm 1400mm H Pneumatic/Super Elastic Front Tyre 8.25 - 15 300 - 15 I Standard Colour Yellow & Grey                                                                                                                                                                                                                                                                                                                                                                                                                                                                                                                                                                                                                                                                                                                                                                                                                                                                                                                                                                                                                                                                                                                                                                                                                                                                                                                                                                                                                                                                                                                                                                                                                                                                                                                                                                                                                            | 22   | Platform Length                                | 1200mm        | 1400mm    |
| C Maximum Ground Speed 25 km/h D Gradeability 15% E Deutz TCD 3.6 L4 (Stage IIIB) / 4.3 ltr GM LPG 75 kW F Electrics 12 Volt G Fork Section 50mm x 200mm x 1200mm 1400mm H Pneumatic/Super Elastic Front Tyre 8.25 - 15 300 - 15 I Standard Colour Yellow & Grey                                                                                                                                                                                                                                                                                                                                                                                                                                                                                                                                                                                                                                                                                                                                                                                                                                                                                                                                                                                                                                                                                                                                                                                                                                                                                                                                                                                                                                                                                                                                                                                                                                                                                                                                                                                                                                                             | Α    | Capacity                                       | 5000 kg       | 6000 kg   |
| D Gradeability 15% E Deutz TCD 3.6 L4 (Stage IIIB) / 4.3 ltr GM LPG 75 kW F Electrics 12 Volt G Fork Section 50mm x 200mm x 1200mm 1400mm H Pneumatic/Super Elastic Front Tyre 8.25 - 15 300 - 15 I Standard Colour Yellow & Grey                                                                                                                                                                                                                                                                                                                                                                                                                                                                                                                                                                                                                                                                                                                                                                                                                                                                                                                                                                                                                                                                                                                                                                                                                                                                                                                                                                                                                                                                                                                                                                                                                                                                                                                                                                                                                                                                                            | В    | Unladen Weight                                 | 9500 kg       | 9500 kg   |
| E Deutz TCD 3.6 L4 (Stage IIIB) / 4.3 ltr GM LPG F Electrics 12 Volt G Fork Section 50mm x 200mm x 1200mm 1400mm H Pneumatic/Super Elastic Front Tyre 8.25 - 15 300 - 15 I Standard Colour Yellow & Grey                                                                                                                                                                                                                                                                                                                                                                                                                                                                                                                                                                                                                                                                                                                                                                                                                                                                                                                                                                                                                                                                                                                                                                                                                                                                                                                                                                                                                                                                                                                                                                                                                                                                                                                                                                                                                                                                                                                     | C    | Maximum Ground Speed                           | 25 km/h       |           |
| F Electrics 12 Volt  G Fork Section 50mm x 200mm x 1200mm 1400mm  H Pneumatic/Super Elastic Front Tyre 8.25 - 15 300 - 15  I Standard Colour Yellow & Grey                                                                                                                                                                                                                                                                                                                                                                                                                                                                                                                                                                                                                                                                                                                                                                                                                                                                                                                                                                                                                                                                                                                                                                                                                                                                                                                                                                                                                                                                                                                                                                                                                                                                                                                                                                                                                                                                                                                                                                   | D    | Gradeability                                   | 15%           |           |
| G Fork Section 50mm x 200mm x 1200mm 1400mm H Pneumatic/Super Elastic Front Tyre 8.25 - 15 300 - 15 I Standard Colour Yellow & Grey                                                                                                                                                                                                                                                                                                                                                                                                                                                                                                                                                                                                                                                                                                                                                                                                                                                                                                                                                                                                                                                                                                                                                                                                                                                                                                                                                                                                                                                                                                                                                                                                                                                                                                                                                                                                                                                                                                                                                                                          | E    | Deutz TCD 3.6 L4 (Stage IIIB) / 4.3 ltr GM LPG | 75 kW         |           |
| H Pneumatic/Super Elastic Front Tyre 8.25 - 15 300 - 15 Standard Colour Yellow & Grey                                                                                                                                                                                                                                                                                                                                                                                                                                                                                                                                                                                                                                                                                                                                                                                                                                                                                                                                                                                                                                                                                                                                                                                                                                                                                                                                                                                                                                                                                                                                                                                                                                                                                                                                                                                                                                                                                                                                                                                                                                        | F    | Electrics                                      | 12 Volt       |           |
| I Standard Colour Yellow & Grey                                                                                                                                                                                                                                                                                                                                                                                                                                                                                                                                                                                                                                                                                                                                                                                                                                                                                                                                                                                                                                                                                                                                                                                                                                                                                                                                                                                                                                                                                                                                                                                                                                                                                                                                                                                                                                                                                                                                                                                                                                                                                              | G    | Fork Section 50mm x 200mm x                    | 1200mm        | 1400mm    |
|                                                                                                                                                                                                                                                                                                                                                                                                                                                                                                                                                                                                                                                                                                                                                                                                                                                                                                                                                                                                                                                                                                                                                                                                                                                                                                                                                                                                                                                                                                                                                                                                                                                                                                                                                                                                                                                                                                                                                                                                                                                                                                                              | Н    | Pneumatic/Super Elastic Front Tyre             | 8.25 - 15     | 300 - 15  |
|                                                                                                                                                                                                                                                                                                                                                                                                                                                                                                                                                                                                                                                                                                                                                                                                                                                                                                                                                                                                                                                                                                                                                                                                                                                                                                                                                                                                                                                                                                                                                                                                                                                                                                                                                                                                                                                                                                                                                                                                                                                                                                                              | - 1  | Standard Colour                                | Yellow & Grey |           |
| J Suspension Seat KAB Model 116                                                                                                                                                                                                                                                                                                                                                                                                                                                                                                                                                                                                                                                                                                                                                                                                                                                                                                                                                                                                                                                                                                                                                                                                                                                                                                                                                                                                                                                                                                                                                                                                                                                                                                                                                                                                                                                                                                                                                                                                                                                                                              | J    | Suspension Seat                                | KAB Model 116 |           |