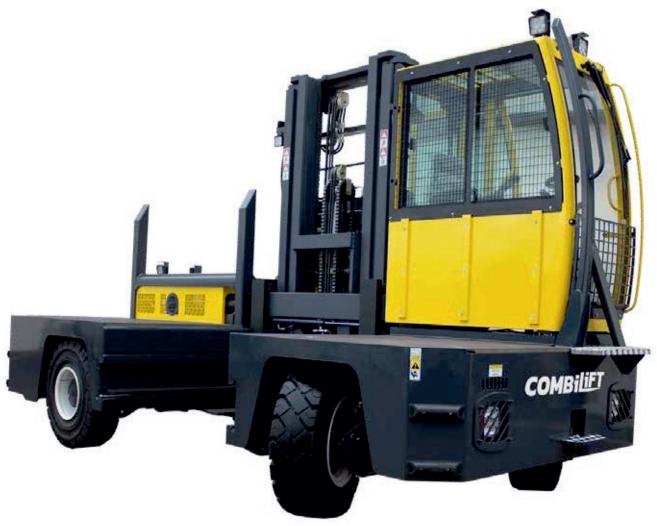

## **COMBi-4WSL 4500-6000**

COMBILIFT
LIFTING INNOVATION

The 4 wheel Sideloader forklift designed for the safe, space saving and productive handling of long and bulky loads.

ncnielsen

| Nax. Lift Height                                                                                                                                                                                                                                                                                                                                                                                                                                                                                                                                                                                                                                                                                                                                                                                                                                                                                                                                                                                                                                                                                                                                                                                                                                                                                                                                                                                                                                                                                                                                                                                                                                                                                                                                                                                                                                                                                                                                                                                                                                                                                                             |      |                                                |               |           |
|------------------------------------------------------------------------------------------------------------------------------------------------------------------------------------------------------------------------------------------------------------------------------------------------------------------------------------------------------------------------------------------------------------------------------------------------------------------------------------------------------------------------------------------------------------------------------------------------------------------------------------------------------------------------------------------------------------------------------------------------------------------------------------------------------------------------------------------------------------------------------------------------------------------------------------------------------------------------------------------------------------------------------------------------------------------------------------------------------------------------------------------------------------------------------------------------------------------------------------------------------------------------------------------------------------------------------------------------------------------------------------------------------------------------------------------------------------------------------------------------------------------------------------------------------------------------------------------------------------------------------------------------------------------------------------------------------------------------------------------------------------------------------------------------------------------------------------------------------------------------------------------------------------------------------------------------------------------------------------------------------------------------------------------------------------------------------------------------------------------------------|------|------------------------------------------------|---------------|-----------|
| 1b                                                                                                                                                                                                                                                                                                                                                                                                                                                                                                                                                                                                                                                                                                                                                                                                                                                                                                                                                                                                                                                                                                                                                                                                                                                                                                                                                                                                                                                                                                                                                                                                                                                                                                                                                                                                                                                                                                                                                                                                                                                                                                                           | REF. | DESCRIPTION                                    | 5000 4WSL     | 6000 4WSL |
| 2         Height Mast Closed         3035mm           3         Max. (Mast raised)         5150mm           4         Overall Width         2000mm         2200mm           5         Mast Travel         1250mm         1450mm           6         Ground Clearance Under Mast         300mm         1050mm           7         Ground Clearance to Centre of Wheelbase         405mm           8         Height Over Cab (Without work lights)         2730mm           9         Length         4630mm           10         Frame Opening         1400mm           11         Track         1608mm           12         Outside Spread of Fork Arms         1290mm           12         Outside Spread of Fork Arms         1290mm           13         Load Centre Distance         600mm           14         Overhang Front         800mm           15         Wheelbase         2650mm           16         Overhang Back         1180mm           17         Length From Face of Fork         800mm           18         Forward Tilt         3°           19         Backward Tilt         5°           20         Minimum Outside Radius         4200mm      <                                                                                                                                                                                                                                                                                                                                                                                                                                                                                                                                                                                                                                                                                                                                                                                                                                                                                                                                                     | 1a   |                                                | 4040mm        |           |
| 3   Max. (Mast raised)   5150mm   2200mm   2200mm   5   Mast Travel   1250mm   1450mm   1450mm   6   Ground Clearance Under Mast   300mm   300mm   7   Ground Clearance to Centre of Wheelbase   405mm   4630mm   10   Frame Opening   1400mm   10   Frame Opening   1400mm   11   Track   1608mm   12   Outside Spread of Fork Arms   1290mm   13   Load Centre Distance   600mm   14   Overhang Front   800mm   15   Wheelbase   2650mm   16   Overhang Back   1180mm   17   Length From Face of Fork   800mm   18   Forward Tilt   3°   800mm   19   Backward Tilt   5°   Minimum Outside Radius   4200mm   1200mm   1400mm   1400mm   1400mm   1400mm   15   Platform Length   1200mm   1400mm   1400mm   15%   15%   15%   15%   15%   15%   15%   15%   15%   15%   15%   15%   15%   15%   15%   15%   15%   15%   15%   15%   15%   15%   15%   15%   15%   15%   15%   15%   15%   15%   15%   15%   15%   15%   15%   15%   15%   15%   15%   15%   15%   15%   15%   15%   15%   15%   15%   15%   15%   15%   15%   15%   15%   15%   15%   15%   15%   15%   15%   15%   15%   15%   15%   15%   15%   15%   15%   15%   15%   15%   15%   15%   15%   15%   15%   15%   15%   15%   15%   15%   15%   15%   15%   15%   15%   15%   15%   15%   15%   15%   15%   15%   15%   15%   15%   15%   15%   15%   15%   15%   15%   15%   15%   15%   15%   15%   15%   15%   15%   15%   15%   15%   15%   15%   15%   15%   15%   15%   15%   15%   15%   15%   15%   15%   15%   15%   15%   15%   15%   15%   15%   15%   15%   15%   15%   15%   15%   15%   15%   15%   15%   15%   15%   15%   15%   15%   15%   15%   15%   15%   15%   15%   15%   15%   15%   15%   15%   15%   15%   15%   15%   15%   15%   15%   15%   15%   15%   15%   15%   15%   15%   15%   15%   15%   15%   15%   15%   15%   15%   15%   15%   15%   15%   15%   15%   15%   15%   15%   15%   15%   15%   15%   15%   15%   15%   15%   15%   15%   15%   15%   15%   15%   15%   15%   15%   15%   15%   15%   15%   15%   15%   15%   15%   15%   15%   15%   15%   15%   15%   15%   15%   15%   15%   15%   15%   15%   15 | 1b   |                                                | 0mm           |           |
| 4         Overall Width         2000mm         2200mm           5         Mast Travel         1250mm         1450mm           6         Ground Clearance Under Mast         300mm           7         Ground Clearance to Centre of Wheelbase         405mm           8         Height Over Cab (Without work lights)         2730mm           9         Length         4630mm           10         Frame Opening         1400mm           11         Track         1608mm           12         Outside Spread of Fork Arms         1290mm           13         Load Centre Distance         600mm           14         Overhang Front         800mm           15         Wheelbase         2650mm           16         Overhang Back         1180mm           17         Length From Face of Fork         800mm           18         Forward Tilt         3°           20         Minimum Outside Radius         4200mm           21         Platform Height         950mm           22         Platform Length         1200mm         1400mm           A         Capacity         5000 kg         6000 kg           B         Unladen Weight         9500 kg         <                                                                                                                                                                                                                                                                                                                                                                                                                                                                                                                                                                                                                                                                                                                                                                                                                                                                                                                                                     | 2    | Height Mast Closed                             | 3035mm        |           |
| Mast Travel                                                                                                                                                                                                                                                                                                                                                                                                                                                                                                                                                                                                                                                                                                                                                                                                                                                                                                                                                                                                                                                                                                                                                                                                                                                                                                                                                                                                                                                                                                                                                                                                                                                                                                                                                                                                                                                                                                                                                                                                                                                                                                                  | 3    | Max. (Mast raised)                             | 5150mm        |           |
| 6         Ground Clearance Under Mast         300mm           7         Ground Clearance to Centre of Wheelbase         405mm           8         Height Over Cab (Without work lights)         2730mm           9         Length         4630mm           10         Frame Opening         1400mm           11         Track         1608mm           12         Outside Spread of Fork Arms         1290mm           13         Load Centre Distance         600mm           14         Overhang Front         800mm           15         Wheelbase         2650mm           16         Overhang Back         1180mm           17         Length From Face of Fork         800mm           18         Forward Tilt         3°           19         Backward Tilt         5°           20         Minimum Outside Radius         4200mm           21         Platform Height         950mm           22         Platform Length         1200mm         1400mm           A         Capacity         5000 kg         6000 kg           B         Unladen Weight         9500 kg         25 km/h           C         Maximum Ground Speed         25 km/h         15%                                                                                                                                                                                                                                                                                                                                                                                                                                                                                                                                                                                                                                                                                                                                                                                                                                                                                                                                                          | 4    | Overall Width                                  | 2000mm        | 2200mm    |
| 7         Ground Clearance to Centre of Wheelbase         405mm           8         Height Over Cab (Without work lights)         2730mm           9         Length         4630mm           10         Frame Opening         1400mm           11         Track         1608mm           12         Outside Spread of Fork Arms         1290mm           13         Load Centre Distance         600mm           14         Overhang Front         800mm           15         Wheelbase         2650mm           16         Overhang Back         1180mm           17         Length From Face of Fork         800mm           18         Forward Tilt         3°           19         Backward Tilt         5°           20         Minimum Outside Radius         4200mm           21         Platform Height         950mm           22         Platform Length         1200mm         1400mm           A         Capacity         5000 kg         6000 kg           B         Unladen Weight         9500 kg         25 km/h           C         Maximum Ground Speed         25 km/h         15%           D         Gradeability         75 kW         75 kW </td <td>5</td> <td>Mast Travel</td> <td>1250mm</td> <td>1450mm</td>                                                                                                                                                                                                                                                                                                                                                                                                                                                                                                                                                                                                                                                                                                                                                                                                                                                                                      | 5    | Mast Travel                                    | 1250mm        | 1450mm    |
| 8       Height Over Cab (Without work lights)       2730mm         9       Length       4630mm         10       Frame Opening       1400mm         11       Track       1608mm         12       Outside Spread of Fork Arms       1290mm         13       Load Centre Distance       600mm         14       Overhang Front       800mm         15       Wheelbase       2650mm         16       Overhang Back       1180mm         17       Length From Face of Fork       800mm         18       Forward Tilt       3°         20       Minimum Outside Radius       4200mm         21       Platform Height       950mm         22       Platform Length       1200mm       1400mm         A       Capacity       5000 kg       6000 kg         B       Unladen Weight       9500 kg       9500 kg         C       Maximum Ground Speed       25 km/h         D       Gradeability       15%         E       Deutz TCD 3.6 L4 (Stage IIIB) / 4.3 ltr GM LPG       75 kW         F       Electrics       12 Volt         G       Fork Section 50mm x 200mm x       1200mm       1400mm <td< td=""><td>6</td><td>Ground Clearance Under Mast</td><td colspan="2">300mm</td></td<>                                                                                                                                                                                                                                                                                                                                                                                                                                                                                                                                                                                                                                                                                                                                                                                                                                                                                                                                            | 6    | Ground Clearance Under Mast                    | 300mm         |           |
| 9         Length         4630mm           10         Frame Opening         1400mm           11         Track         1608mm           12         Outside Spread of Fork Arms         1290mm           13         Load Centre Distance         600mm           14         Overhang Front         800mm           15         Wheelbase         2650mm           16         Overhang Back         1180mm           17         Length From Face of Fork         800mm           18         Forward Tilt         3°           20         Minimum Outside Radius         4200mm           21         Platform Height         950mm           22         Platform Length         1200mm         1400mm           A         Capacity         5000 kg         6000 kg           B         Unladen Weight         9500 kg         9500 kg           C         Maximum Ground Speed         25 km/h         15%           E         Deutz TCD 3.6 L4 (Stage IIIB) / 4.3 ltr GM LPG         75 kW         12 Volt           G         Fork Section 50mm x 200mm x         1200mm         1400mm           H         Pneumatic/Super Elastic Front Tyre         8.25 - 15         300 - 15                                                                                                                                                                                                                                                                                                                                                                                                                                                                                                                                                                                                                                                                                                                                                                                                                                                                                                                                                | 7    | Ground Clearance to Centre of Wheelbase        | 405mm         |           |
| 10       Frame Opening       1400mm         11       Track       1608mm         12       Outside Spread of Fork Arms       1290mm         13       Load Centre Distance       600mm         14       Overhang Front       800mm         15       Wheelbase       2650mm         16       Overhang Back       1180mm         17       Length From Face of Fork       800mm         18       Forward Tilt       3°         19       Backward Tilt       5°         20       Minimum Outside Radius       4200mm         21       Platform Height       950mm         22       Platform Length       1200mm       1400mm         A       Capacity       5000 kg       6000 kg         B       Unladen Weight       9500 kg       9500 kg         C       Maximum Ground Speed       25 km/h         D       Gradeability       15%         E       Deutz TCD 3.6 L4 (Stage IIIB) / 4.3 ltr GM LPG       75 kW         F       Electrics       12 Volt         G       Fork Section 50mm x 200mm x       1200mm       1400mm         H       Pneumatic/Super Elastic Front Tyre       8.25 - 15       300 - 15                                                                                                                                                                                                                                                                                                                                                                                                                                                                                                                                                                                                                                                                                                                                                                                                                                                                                                                                                                                                                   | 8    | Height Over Cab (Without work lights)          | 2730mm        |           |
| 11       Track       1608mm         12       Outside Spread of Fork Arms       1290mm         13       Load Centre Distance       600mm         14       Overhang Front       800mm         15       Wheelbase       2650mm         16       Overhang Back       1180mm         17       Length From Face of Fork       800mm         18       Forward Tilt       3°         19       Backward Tilt       5°         20       Minimum Outside Radius       4200mm         21       Platform Height       950mm         22       Platform Length       1200mm       1400mm         A       Capacity       5000 kg       6000 kg         B       Unladen Weight       9500 kg       9500 kg         C       Maximum Ground Speed       25 km/h         D       Gradeability       15%         E       Deutz TCD 3.6 L4 (Stage IIIB) / 4.3 ltr GM LPG       75 kW         F       Electrics       12 Volt         G       Fork Section 50mm x 200mm x       1200mm       1400mm         H       Pneumatic/Super Elastic Front Tyre       8.25 - 15       300 - 15         Yellow & Grey                                                                                                                                                                                                                                                                                                                                                                                                                                                                                                                                                                                                                                                                                                                                                                                                                                                                                                                                                                                                                                         | 9    | Length                                         | 4630mm        |           |
| 12       Outside Spread of Fork Arms       1290mm         13       Load Centre Distance       600mm         14       Overhang Front       800mm         15       Wheelbase       2650mm         16       Overhang Back       1180mm         17       Length From Face of Fork       800mm         18       Forward Tilt       3°         19       Backward Tilt       5°         20       Minimum Outside Radius       4200mm         21       Platform Height       950mm         22       Platform Length       1200mm       1400mm         A       Capacity       5000 kg       6000 kg         B       Unladen Weight       9500 kg       9500 kg         C       Maximum Ground Speed       25 km/h         D       Gradeability       15%         E       Deutz TCD 3.6 L4 (Stage IIIB) / 4.3 ltr GM LPG       75 kW         F       Electrics       12 Volt         G       Fork Section 50mm x 200mm x       1200mm       1400mm         H       Pneumatic/Super Elastic Front Tyre       8.25 - 15       300 - 15         I       Standard Colour       Yellow & Grey                                                                                                                                                                                                                                                                                                                                                                                                                                                                                                                                                                                                                                                                                                                                                                                                                                                                                                                                                                                                                                               | 10   | Frame Opening                                  | 1400mm        |           |
| 13         Load Centre Distance         600mm           14         Overhang Front         800mm           15         Wheelbase         2650mm           16         Overhang Back         1180mm           17         Length From Face of Fork         800mm           18         Forward Tilt         3°           19         Backward Tilt         5°           20         Minimum Outside Radius         4200mm           21         Platform Height         950mm           22         Platform Length         1200mm         1400mm           A         Capacity         5000 kg         6000 kg           B         Unladen Weight         9500 kg         9500 kg           C         Maximum Ground Speed         25 km/h         15%           E         Deutz TCD 3.6 L4 (Stage IIIB) / 4.3 ltr GM LPG         75 kW           F         Electrics         12 Volt           G         Fork Section 50mm x 200mm x         1200mm         1400mm           H         Pneumatic/Super Elastic Front Tyre         8.25 - 15         300 - 15           I         Standard Colour         Yellow & Grey                                                                                                                                                                                                                                                                                                                                                                                                                                                                                                                                                                                                                                                                                                                                                                                                                                                                                                                                                                                                                | 11   | Track                                          | 1608mm        |           |
| 14       Overhang Front       800mm         15       Wheelbase       2650mm         16       Overhang Back       1180mm         17       Length From Face of Fork       800mm         18       Forward Tilt       3°         19       Backward Tilt       5°         20       Minimum Outside Radius       4200mm         21       Platform Height       950mm         22       Platform Length       1200mm       1400mm         A       Capacity       5000 kg       6000 kg         B       Unladen Weight       9500 kg       9500 kg         C       Maximum Ground Speed       25 km/h         D       Gradeability       15%         E       Deutz TCD 3.6 L4 (Stage IIIB) / 4.3 ltr GM LPG       75 kW         F       Electrics       12 Volt         G       Fork Section 50mm x 200mm x       1200mm       1400mm         H       Pneumatic/Super Elastic Front Tyre       8.25 - 15       300 - 15         I       Standard Colour       Yellow & Grey                                                                                                                                                                                                                                                                                                                                                                                                                                                                                                                                                                                                                                                                                                                                                                                                                                                                                                                                                                                                                                                                                                                                                           | 12   | Outside Spread of Fork Arms                    | 1290mm        |           |
| 15 Wheelbase 2650mm 16 Overhang Back 1180mm 17 Length From Face of Fork 800mm 18 Forward Tilt 3° 19 Backward Tilt 5° 20 Minimum Outside Radius 4200mm 21 Platform Height 950mm 22 Platform Length 1200mm 1400mm  A Capacity 5000 kg 6000 kg B Unladen Weight 9500 kg 9500 kg C Maximum Ground Speed 25 km/h D Gradeability 15% E Deutz TCD 3.6 L4 (Stage IIIB) / 4.3 ltr GM LPG 75 kW F Electrics 12 Volt G Fork Section 50mm x 200mm x 1200mm 1400mm H Pneumatic/Super Elastic Front Tyre 8.25 - 15 300 - 15 I Standard Colour 7ellow & Grey                                                                                                                                                                                                                                                                                                                                                                                                                                                                                                                                                                                                                                                                                                                                                                                                                                                                                                                                                                                                                                                                                                                                                                                                                                                                                                                                                                                                                                                                                                                                                                                | 13   | Load Centre Distance                           | 600mm         |           |
| 16       Overhang Back       1180mm         17       Length From Face of Fork       800mm         18       Forward Tilt       3°         19       Backward Tilt       5°         20       Minimum Outside Radius       4200mm         21       Platform Height       950mm         22       Platform Length       1200mm       1400mm         A       Capacity       5000 kg       6000 kg         B       Unladen Weight       9500 kg       9500 kg         C       Maximum Ground Speed       25 km/h         D       Gradeability       15%         E       Deutz TCD 3.6 L4 (Stage IIIB) / 4.3 ltr GM LPG       75 kW         F       Electrics       12 Volt         G       Fork Section 50mm x 200mm x       1200mm       1400mm         H       Pneumatic/Super Elastic Front Tyre       8.25 - 15       300 - 15         I       Standard Colour       Yellow & Grey                                                                                                                                                                                                                                                                                                                                                                                                                                                                                                                                                                                                                                                                                                                                                                                                                                                                                                                                                                                                                                                                                                                                                                                                                                               | 14   | Overhang Front                                 | 800mm         |           |
| 17       Length From Face of Fork       800mm         18       Forward Tilt       3°         19       Backward Tilt       5°         20       Minimum Outside Radius       4200mm         21       Platform Height       950mm         22       Platform Length       1200mm       1400mm         A       Capacity       5000 kg       6000 kg         B       Unladen Weight       9500 kg       9500 kg         C       Maximum Ground Speed       25 km/h         D       Gradeability       15%         E       Deutz TCD 3.6 L4 (Stage IIIB) / 4.3 ltr GM LPG       75 kW         F       Electrics       12 Volt         G       Fork Section 50mm x 200mm x       1200mm       1400mm         H       Pneumatic/Super Elastic Front Tyre       8.25 - 15       300 - 15         I       Standard Colour       Yellow & Grey                                                                                                                                                                                                                                                                                                                                                                                                                                                                                                                                                                                                                                                                                                                                                                                                                                                                                                                                                                                                                                                                                                                                                                                                                                                                                           | 15   | Wheelbase                                      | 2650mm        |           |
| 18       Forward Tilt       3°         19       Backward Tilt       5°         20       Minimum Outside Radius       4200mm         21       Platform Height       950mm         22       Platform Length       1200mm       1400mm         A       Capacity       5000 kg       6000 kg         B       Unladen Weight       9500 kg       9500 kg         C       Maximum Ground Speed       25 km/h         D       Gradeability       15%         E       Deutz TCD 3.6 L4 (Stage IIIB) / 4.3 ltr GM LPG       75 kW         F       Electrics       12 Volt         G       Fork Section 50mm x 200mm x       1200mm       1400mm         H       Pneumatic/Super Elastic Front Tyre       8.25 - 15       300 - 15         I       Standard Colour       Yellow & Grey                                                                                                                                                                                                                                                                                                                                                                                                                                                                                                                                                                                                                                                                                                                                                                                                                                                                                                                                                                                                                                                                                                                                                                                                                                                                                                                                                 | 16   | Overhang Back                                  | 1180mm        |           |
| 19       Backward Tilt       5°         20       Minimum Outside Radius       4200mm         21       Platform Height       950mm         22       Platform Length       1200mm       1400mm         A       Capacity       5000 kg       6000 kg         B       Unladen Weight       9500 kg       9500 kg         C       Maximum Ground Speed       25 km/h         D       Gradeability       15%         E       Deutz TCD 3.6 L4 (Stage IIIB) / 4.3 ltr GM LPG       75 kW         F       Electrics       12 Volt         G       Fork Section 50mm x 200mm x       1200mm       1400mm         H       Pneumatic/Super Elastic Front Tyre       8.25 - 15       300 - 15         I       Standard Colour       Yellow & Grey                                                                                                                                                                                                                                                                                                                                                                                                                                                                                                                                                                                                                                                                                                                                                                                                                                                                                                                                                                                                                                                                                                                                                                                                                                                                                                                                                                                        | 17   | Length From Face of Fork                       | 800mm         |           |
| 20       Minimum Outside Radius       4200mm         21       Platform Height       950mm         22       Platform Length       1200mm       1400mm         A       Capacity       5000 kg       6000 kg         B       Unladen Weight       9500 kg       9500 kg         C       Maximum Ground Speed       25 km/h         D       Gradeability       15%         E       Deutz TCD 3.6 L4 (Stage IIIB) / 4.3 ltr GM LPG       75 kW         F       Electrics       12 Volt         G       Fork Section 50mm x 200mm x       1200mm       1400mm         H       Pneumatic/Super Elastic Front Tyre       8.25 - 15       300 - 15         I       Standard Colour       Yellow & Grey                                                                                                                                                                                                                                                                                                                                                                                                                                                                                                                                                                                                                                                                                                                                                                                                                                                                                                                                                                                                                                                                                                                                                                                                                                                                                                                                                                                                                                | 18   | Forward Tilt                                   | 3°            |           |
| 21       Platform Height       950mm         22       Platform Length       1200mm       1400mm         A       Capacity       5000 kg       6000 kg         B       Unladen Weight       9500 kg       9500 kg         C       Maximum Ground Speed       25 km/h         D       Gradeability       15%         E       Deutz TCD 3.6 L4 (Stage IIIB) / 4.3 ltr GM LPG       75 kW         F       Electrics       12 Volt         G       Fork Section 50mm x 200mm x       1200mm       1400mm         H       Pneumatic/Super Elastic Front Tyre       8.25 - 15       300 - 15         I       Standard Colour       Yellow & Grey                                                                                                                                                                                                                                                                                                                                                                                                                                                                                                                                                                                                                                                                                                                                                                                                                                                                                                                                                                                                                                                                                                                                                                                                                                                                                                                                                                                                                                                                                     | 19   | Backward Tilt                                  | 5°            |           |
| 22       Platform Length       1200mm       1400mm         A       Capacity       5000 kg       6000 kg         B       Unladen Weight       9500 kg       9500 kg         C       Maximum Ground Speed       25 km/h         D       Gradeability       15%         E       Deutz TCD 3.6 L4 (Stage IIIB) / 4.3 ltr GM LPG       75 kW         F       Electrics       12 Volt         G       Fork Section 50mm x 200mm x       1200mm       1400mm         H       Pneumatic/Super Elastic Front Tyre       8.25 - 15       300 - 15         I       Standard Colour       Yellow & Grey                                                                                                                                                                                                                                                                                                                                                                                                                                                                                                                                                                                                                                                                                                                                                                                                                                                                                                                                                                                                                                                                                                                                                                                                                                                                                                                                                                                                                                                                                                                                  | 20   | Minimum Outside Radius                         | 4200mm        |           |
| A Capacity 5000 kg 6000 kg B Unladen Weight 9500 kg 9500 kg C Maximum Ground Speed 25 km/h D Gradeability 15% E Deutz TCD 3.6 L4 (Stage IIIB) / 4.3 ltr GM LPG 75 kW F Electrics 12 Volt G Fork Section 50mm x 200mm x 1200mm 1400mm H Pneumatic/Super Elastic Front Tyre 8.25 - 15 300 - 15 I Standard Colour Yellow & Grey                                                                                                                                                                                                                                                                                                                                                                                                                                                                                                                                                                                                                                                                                                                                                                                                                                                                                                                                                                                                                                                                                                                                                                                                                                                                                                                                                                                                                                                                                                                                                                                                                                                                                                                                                                                                 | 21   | Platform Height                                | 950mm         |           |
| B Unladen Weight 9500 kg 9500 kg C Maximum Ground Speed 25 km/h D Gradeability 15% E Deutz TCD 3.6 L4 (Stage IIIB) / 4.3 ltr GM LPG 75 kW F Electrics 12 Volt G Fork Section 50mm x 200mm x 1200mm 1400mm H Pneumatic/Super Elastic Front Tyre 8.25 - 15 300 - 15 I Standard Colour Yellow & Grey                                                                                                                                                                                                                                                                                                                                                                                                                                                                                                                                                                                                                                                                                                                                                                                                                                                                                                                                                                                                                                                                                                                                                                                                                                                                                                                                                                                                                                                                                                                                                                                                                                                                                                                                                                                                                            | 22   | Platform Length                                | 1200mm        | 1400mm    |
| C Maximum Ground Speed 25 km/h D Gradeability 15% E Deutz TCD 3.6 L4 (Stage IIIB) / 4.3 ltr GM LPG 75 kW F Electrics 12 Volt G Fork Section 50mm x 200mm x 1200mm 1400mm H Pneumatic/Super Elastic Front Tyre 8.25 - 15 300 - 15 I Standard Colour Yellow & Grey                                                                                                                                                                                                                                                                                                                                                                                                                                                                                                                                                                                                                                                                                                                                                                                                                                                                                                                                                                                                                                                                                                                                                                                                                                                                                                                                                                                                                                                                                                                                                                                                                                                                                                                                                                                                                                                             | Α    | Capacity                                       | 5000 kg       | 6000 kg   |
| D Gradeability 15% E Deutz TCD 3.6 L4 (Stage IIIB) / 4.3 ltr GM LPG 75 kW F Electrics 12 Volt G Fork Section 50mm x 200mm x 1200mm 1400mm H Pneumatic/Super Elastic Front Tyre 8.25 - 15 300 - 15 I Standard Colour Yellow & Grey                                                                                                                                                                                                                                                                                                                                                                                                                                                                                                                                                                                                                                                                                                                                                                                                                                                                                                                                                                                                                                                                                                                                                                                                                                                                                                                                                                                                                                                                                                                                                                                                                                                                                                                                                                                                                                                                                            | В    | Unladen Weight                                 | 9500 kg       | 9500 kg   |
| E Deutz TCD 3.6 L4 (Stage IIIB) / 4.3 ltr GM LPG F Electrics 12 Volt G Fork Section 50mm x 200mm x 1200mm 1400mm H Pneumatic/Super Elastic Front Tyre 8.25 - 15 300 - 15 I Standard Colour Yellow & Grey                                                                                                                                                                                                                                                                                                                                                                                                                                                                                                                                                                                                                                                                                                                                                                                                                                                                                                                                                                                                                                                                                                                                                                                                                                                                                                                                                                                                                                                                                                                                                                                                                                                                                                                                                                                                                                                                                                                     | C    | Maximum Ground Speed                           | 25 km/h       |           |
| F Electrics 12 Volt  G Fork Section 50mm x 200mm x 1200mm 1400mm  H Pneumatic/Super Elastic Front Tyre 8.25 - 15 300 - 15  I Standard Colour Yellow & Grey                                                                                                                                                                                                                                                                                                                                                                                                                                                                                                                                                                                                                                                                                                                                                                                                                                                                                                                                                                                                                                                                                                                                                                                                                                                                                                                                                                                                                                                                                                                                                                                                                                                                                                                                                                                                                                                                                                                                                                   | D    | Gradeability                                   | 15%           |           |
| G Fork Section 50mm x 200mm x 1200mm 1400mm H Pneumatic/Super Elastic Front Tyre 8.25 - 15 300 - 15 I Standard Colour Yellow & Grey                                                                                                                                                                                                                                                                                                                                                                                                                                                                                                                                                                                                                                                                                                                                                                                                                                                                                                                                                                                                                                                                                                                                                                                                                                                                                                                                                                                                                                                                                                                                                                                                                                                                                                                                                                                                                                                                                                                                                                                          | E    | Deutz TCD 3.6 L4 (Stage IIIB) / 4.3 ltr GM LPG | 75 kW         |           |
| H Pneumatic/Super Elastic Front Tyre 8.25 - 15 300 - 15 Standard Colour Yellow & Grey                                                                                                                                                                                                                                                                                                                                                                                                                                                                                                                                                                                                                                                                                                                                                                                                                                                                                                                                                                                                                                                                                                                                                                                                                                                                                                                                                                                                                                                                                                                                                                                                                                                                                                                                                                                                                                                                                                                                                                                                                                        | F    | Electrics                                      | 12 Volt       |           |
| I Standard Colour Yellow & Grey                                                                                                                                                                                                                                                                                                                                                                                                                                                                                                                                                                                                                                                                                                                                                                                                                                                                                                                                                                                                                                                                                                                                                                                                                                                                                                                                                                                                                                                                                                                                                                                                                                                                                                                                                                                                                                                                                                                                                                                                                                                                                              | G    | Fork Section 50mm x 200mm x                    | 1200mm        | 1400mm    |
|                                                                                                                                                                                                                                                                                                                                                                                                                                                                                                                                                                                                                                                                                                                                                                                                                                                                                                                                                                                                                                                                                                                                                                                                                                                                                                                                                                                                                                                                                                                                                                                                                                                                                                                                                                                                                                                                                                                                                                                                                                                                                                                              | Н    | Pneumatic/Super Elastic Front Tyre             | 8.25 - 15     | 300 - 15  |
|                                                                                                                                                                                                                                                                                                                                                                                                                                                                                                                                                                                                                                                                                                                                                                                                                                                                                                                                                                                                                                                                                                                                                                                                                                                                                                                                                                                                                                                                                                                                                                                                                                                                                                                                                                                                                                                                                                                                                                                                                                                                                                                              | - 1  | Standard Colour                                | Yellow & Grey |           |
| J Suspension Seat KAB Model 116                                                                                                                                                                                                                                                                                                                                                                                                                                                                                                                                                                                                                                                                                                                                                                                                                                                                                                                                                                                                                                                                                                                                                                                                                                                                                                                                                                                                                                                                                                                                                                                                                                                                                                                                                                                                                                                                                                                                                                                                                                                                                              | J    | Suspension Seat                                | KAB Model 116 |           |

## Features Include:

- Hydraulic Suspended Cabin
- Wet Disc Brakes
- · 2 Wheel Drive
- · Load Sensing Steering
- Tilting Chassis
- Hydraulic Oil Cooler