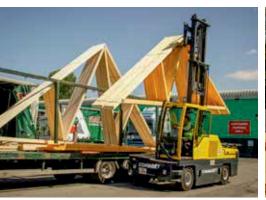

## **COMBi-4WSL 4500-6000**

COMBILIFT
LIFTING INNOVATION

The 4 wheel Sideloader forklift designed for the safe, space saving and productive handling of long and bulky loads.

ncnielsen

| Nax. Lift Height                                                                                                                                                                                                                                                                                                                                                                                                                                                                                                                                                                                                                                                                                                                                                                                                                                                                                                                                                                                                                                                                                                                                                                                                                                                                                                                                                                                                                                                                                                                                                                                                                                                                                                                                                                                                                                                                                                                                                                                                                                                                                                             |      |                                                |               |           |
|------------------------------------------------------------------------------------------------------------------------------------------------------------------------------------------------------------------------------------------------------------------------------------------------------------------------------------------------------------------------------------------------------------------------------------------------------------------------------------------------------------------------------------------------------------------------------------------------------------------------------------------------------------------------------------------------------------------------------------------------------------------------------------------------------------------------------------------------------------------------------------------------------------------------------------------------------------------------------------------------------------------------------------------------------------------------------------------------------------------------------------------------------------------------------------------------------------------------------------------------------------------------------------------------------------------------------------------------------------------------------------------------------------------------------------------------------------------------------------------------------------------------------------------------------------------------------------------------------------------------------------------------------------------------------------------------------------------------------------------------------------------------------------------------------------------------------------------------------------------------------------------------------------------------------------------------------------------------------------------------------------------------------------------------------------------------------------------------------------------------------|------|------------------------------------------------|---------------|-----------|
| 1b                                                                                                                                                                                                                                                                                                                                                                                                                                                                                                                                                                                                                                                                                                                                                                                                                                                                                                                                                                                                                                                                                                                                                                                                                                                                                                                                                                                                                                                                                                                                                                                                                                                                                                                                                                                                                                                                                                                                                                                                                                                                                                                           | REF. | DESCRIPTION                                    | 5000 4WSL     | 6000 4WSL |
| 2         Height Mast Closed         3035mm           3         Max. (Mast raised)         5150mm           4         Overall Width         2000mm         2200mm           5         Mast Travel         1250mm         1450mm           6         Ground Clearance Under Mast         300mm         1050mm           7         Ground Clearance to Centre of Wheelbase         405mm           8         Height Over Cab (Without work lights)         2730mm           9         Length         4630mm           10         Frame Opening         1400mm           11         Track         1608mm           12         Outside Spread of Fork Arms         1290mm           12         Outside Spread of Fork Arms         1290mm           13         Load Centre Distance         600mm           14         Overhang Front         800mm           15         Wheelbase         2650mm           16         Overhang Back         1180mm           17         Length From Face of Fork         800mm           18         Forward Tilt         3°           19         Backward Tilt         5°           20         Minimum Outside Radius         4200mm      <                                                                                                                                                                                                                                                                                                                                                                                                                                                                                                                                                                                                                                                                                                                                                                                                                                                                                                                                                     | 1a   |                                                | 4040mm        |           |
| 3   Max. (Mast raised)   5150mm   2200mm   2200mm   5   Mast Travel   1250mm   1450mm   1450mm   6   Ground Clearance Under Mast   300mm   300mm   7   Ground Clearance to Centre of Wheelbase   405mm   4630mm   10   Frame Opening   1400mm   10   Frame Opening   1400mm   11   Track   1608mm   12   Outside Spread of Fork Arms   1290mm   13   Load Centre Distance   600mm   14   Overhang Front   800mm   15   Wheelbase   2650mm   16   Overhang Back   1180mm   17   Length From Face of Fork   800mm   18   Forward Tilt   3°   800mm   19   Backward Tilt   5°   Minimum Outside Radius   4200mm   1200mm   1400mm   1400mm   1400mm   1400mm   15   Platform Length   1200mm   1400mm   1400mm   15%   15%   15%   15%   15%   15%   15%   15%   15%   15%   15%   15%   15%   15%   15%   15%   15%   15%   15%   15%   15%   15%   15%   15%   15%   15%   15%   15%   15%   15%   15%   15%   15%   15%   15%   15%   15%   15%   15%   15%   15%   15%   15%   15%   15%   15%   15%   15%   15%   15%   15%   15%   15%   15%   15%   15%   15%   15%   15%   15%   15%   15%   15%   15%   15%   15%   15%   15%   15%   15%   15%   15%   15%   15%   15%   15%   15%   15%   15%   15%   15%   15%   15%   15%   15%   15%   15%   15%   15%   15%   15%   15%   15%   15%   15%   15%   15%   15%   15%   15%   15%   15%   15%   15%   15%   15%   15%   15%   15%   15%   15%   15%   15%   15%   15%   15%   15%   15%   15%   15%   15%   15%   15%   15%   15%   15%   15%   15%   15%   15%   15%   15%   15%   15%   15%   15%   15%   15%   15%   15%   15%   15%   15%   15%   15%   15%   15%   15%   15%   15%   15%   15%   15%   15%   15%   15%   15%   15%   15%   15%   15%   15%   15%   15%   15%   15%   15%   15%   15%   15%   15%   15%   15%   15%   15%   15%   15%   15%   15%   15%   15%   15%   15%   15%   15%   15%   15%   15%   15%   15%   15%   15%   15%   15%   15%   15%   15%   15%   15%   15%   15%   15%   15%   15%   15%   15%   15%   15%   15%   15%   15%   15%   15%   15%   15%   15%   15%   15%   15%   15%   15%   15%   15%   15%   15%   15%   15 | 1b   |                                                | 0mm           |           |
| 4         Overall Width         2000mm         2200mm           5         Mast Travel         1250mm         1450mm           6         Ground Clearance Under Mast         300mm           7         Ground Clearance to Centre of Wheelbase         405mm           8         Height Over Cab (Without work lights)         2730mm           9         Length         4630mm           10         Frame Opening         1400mm           11         Track         1608mm           12         Outside Spread of Fork Arms         1290mm           13         Load Centre Distance         600mm           14         Overhang Front         800mm           15         Wheelbase         2650mm           16         Overhang Back         1180mm           17         Length From Face of Fork         800mm           18         Forward Tilt         3°           20         Minimum Outside Radius         4200mm           21         Platform Height         950mm           22         Platform Length         1200mm         1400mm           A         Capacity         5000 kg         6000 kg           B         Unladen Weight         9500 kg         <                                                                                                                                                                                                                                                                                                                                                                                                                                                                                                                                                                                                                                                                                                                                                                                                                                                                                                                                                     | 2    | Height Mast Closed                             | 3035mm        |           |
| Mast Travel                                                                                                                                                                                                                                                                                                                                                                                                                                                                                                                                                                                                                                                                                                                                                                                                                                                                                                                                                                                                                                                                                                                                                                                                                                                                                                                                                                                                                                                                                                                                                                                                                                                                                                                                                                                                                                                                                                                                                                                                                                                                                                                  | 3    | Max. (Mast raised)                             | 5150mm        |           |
| 6         Ground Clearance Under Mast         300mm           7         Ground Clearance to Centre of Wheelbase         405mm           8         Height Over Cab (Without work lights)         2730mm           9         Length         4630mm           10         Frame Opening         1400mm           11         Track         1608mm           12         Outside Spread of Fork Arms         1290mm           13         Load Centre Distance         600mm           14         Overhang Front         800mm           15         Wheelbase         2650mm           16         Overhang Back         1180mm           17         Length From Face of Fork         800mm           18         Forward Tilt         3°           19         Backward Tilt         5°           20         Minimum Outside Radius         4200mm           21         Platform Height         950mm           22         Platform Length         1200mm         1400mm           A         Capacity         5000 kg         6000 kg           B         Unladen Weight         9500 kg         25 km/h           C         Maximum Ground Speed         25 km/h         15%                                                                                                                                                                                                                                                                                                                                                                                                                                                                                                                                                                                                                                                                                                                                                                                                                                                                                                                                                          | 4    | Overall Width                                  | 2000mm        | 2200mm    |
| 7         Ground Clearance to Centre of Wheelbase         405mm           8         Height Over Cab (Without work lights)         2730mm           9         Length         4630mm           10         Frame Opening         1400mm           11         Track         1608mm           12         Outside Spread of Fork Arms         1290mm           13         Load Centre Distance         600mm           14         Overhang Front         800mm           15         Wheelbase         2650mm           16         Overhang Back         1180mm           17         Length From Face of Fork         800mm           18         Forward Tilt         3°           19         Backward Tilt         5°           20         Minimum Outside Radius         4200mm           21         Platform Height         950mm           22         Platform Length         1200mm         1400mm           A         Capacity         5000 kg         6000 kg           B         Unladen Weight         9500 kg         25 km/h           C         Maximum Ground Speed         25 km/h         15%           D         Gradeability         75 kW         75 kW </td <td>5</td> <td>Mast Travel</td> <td>1250mm</td> <td>1450mm</td>                                                                                                                                                                                                                                                                                                                                                                                                                                                                                                                                                                                                                                                                                                                                                                                                                                                                                      | 5    | Mast Travel                                    | 1250mm        | 1450mm    |
| 8       Height Over Cab (Without work lights)       2730mm         9       Length       4630mm         10       Frame Opening       1400mm         11       Track       1608mm         12       Outside Spread of Fork Arms       1290mm         13       Load Centre Distance       600mm         14       Overhang Front       800mm         15       Wheelbase       2650mm         16       Overhang Back       1180mm         17       Length From Face of Fork       800mm         18       Forward Tilt       3°         20       Minimum Outside Radius       4200mm         21       Platform Height       950mm         22       Platform Length       1200mm       1400mm         A       Capacity       5000 kg       6000 kg         B       Unladen Weight       9500 kg       9500 kg         C       Maximum Ground Speed       25 km/h         D       Gradeability       15%         E       Deutz TCD 3.6 L4 (Stage IIIB) / 4.3 ltr GM LPG       75 kW         F       Electrics       12 Volt         G       Fork Section 50mm x 200mm x       1200mm       1400mm <td< td=""><td>6</td><td>Ground Clearance Under Mast</td><td colspan="2">300mm</td></td<>                                                                                                                                                                                                                                                                                                                                                                                                                                                                                                                                                                                                                                                                                                                                                                                                                                                                                                                                            | 6    | Ground Clearance Under Mast                    | 300mm         |           |
| 9         Length         4630mm           10         Frame Opening         1400mm           11         Track         1608mm           12         Outside Spread of Fork Arms         1290mm           13         Load Centre Distance         600mm           14         Overhang Front         800mm           15         Wheelbase         2650mm           16         Overhang Back         1180mm           17         Length From Face of Fork         800mm           18         Forward Tilt         3°           20         Minimum Outside Radius         4200mm           21         Platform Height         950mm           22         Platform Length         1200mm         1400mm           A         Capacity         5000 kg         6000 kg           B         Unladen Weight         9500 kg         9500 kg           C         Maximum Ground Speed         25 km/h         15%           E         Deutz TCD 3.6 L4 (Stage IIIB) / 4.3 ltr GM LPG         75 kW         12 Volt           G         Fork Section 50mm x 200mm x         1200mm         1400mm           H         Pneumatic/Super Elastic Front Tyre         8.25 - 15         300 - 15                                                                                                                                                                                                                                                                                                                                                                                                                                                                                                                                                                                                                                                                                                                                                                                                                                                                                                                                                | 7    | Ground Clearance to Centre of Wheelbase        | 405mm         |           |
| 10       Frame Opening       1400mm         11       Track       1608mm         12       Outside Spread of Fork Arms       1290mm         13       Load Centre Distance       600mm         14       Overhang Front       800mm         15       Wheelbase       2650mm         16       Overhang Back       1180mm         17       Length From Face of Fork       800mm         18       Forward Tilt       3°         19       Backward Tilt       5°         20       Minimum Outside Radius       4200mm         21       Platform Height       950mm         22       Platform Length       1200mm       1400mm         A       Capacity       5000 kg       6000 kg         B       Unladen Weight       9500 kg       9500 kg         C       Maximum Ground Speed       25 km/h         D       Gradeability       15%         E       Deutz TCD 3.6 L4 (Stage IIIB) / 4.3 ltr GM LPG       75 kW         F       Electrics       12 Volt         G       Fork Section 50mm x 200mm x       1200mm       1400mm         H       Pneumatic/Super Elastic Front Tyre       8.25 - 15       300 - 15                                                                                                                                                                                                                                                                                                                                                                                                                                                                                                                                                                                                                                                                                                                                                                                                                                                                                                                                                                                                                   | 8    | Height Over Cab (Without work lights)          | 2730mm        |           |
| 11       Track       1608mm         12       Outside Spread of Fork Arms       1290mm         13       Load Centre Distance       600mm         14       Overhang Front       800mm         15       Wheelbase       2650mm         16       Overhang Back       1180mm         17       Length From Face of Fork       800mm         18       Forward Tilt       3°         19       Backward Tilt       5°         20       Minimum Outside Radius       4200mm         21       Platform Height       950mm         22       Platform Length       1200mm       1400mm         A       Capacity       5000 kg       6000 kg         B       Unladen Weight       9500 kg       9500 kg         C       Maximum Ground Speed       25 km/h         D       Gradeability       15%         E       Deutz TCD 3.6 L4 (Stage IIIB) / 4.3 ltr GM LPG       75 kW         F       Electrics       12 Volt         G       Fork Section 50mm x 200mm x       1200mm       1400mm         H       Pneumatic/Super Elastic Front Tyre       8.25 - 15       300 - 15         Yellow & Grey                                                                                                                                                                                                                                                                                                                                                                                                                                                                                                                                                                                                                                                                                                                                                                                                                                                                                                                                                                                                                                         | 9    | Length                                         | 4630mm        |           |
| 12       Outside Spread of Fork Arms       1290mm         13       Load Centre Distance       600mm         14       Overhang Front       800mm         15       Wheelbase       2650mm         16       Overhang Back       1180mm         17       Length From Face of Fork       800mm         18       Forward Tilt       3°         19       Backward Tilt       5°         20       Minimum Outside Radius       4200mm         21       Platform Height       950mm         22       Platform Length       1200mm       1400mm         A       Capacity       5000 kg       6000 kg         B       Unladen Weight       9500 kg       9500 kg         C       Maximum Ground Speed       25 km/h         D       Gradeability       15%         E       Deutz TCD 3.6 L4 (Stage IIIB) / 4.3 ltr GM LPG       75 kW         F       Electrics       12 Volt         G       Fork Section 50mm x 200mm x       1200mm       1400mm         H       Pneumatic/Super Elastic Front Tyre       8.25 - 15       300 - 15         I       Standard Colour       Yellow & Grey                                                                                                                                                                                                                                                                                                                                                                                                                                                                                                                                                                                                                                                                                                                                                                                                                                                                                                                                                                                                                                               | 10   | Frame Opening                                  | 1400mm        |           |
| 13         Load Centre Distance         600mm           14         Overhang Front         800mm           15         Wheelbase         2650mm           16         Overhang Back         1180mm           17         Length From Face of Fork         800mm           18         Forward Tilt         3°           19         Backward Tilt         5°           20         Minimum Outside Radius         4200mm           21         Platform Height         950mm           22         Platform Length         1200mm         1400mm           A         Capacity         5000 kg         6000 kg           B         Unladen Weight         9500 kg         9500 kg           C         Maximum Ground Speed         25 km/h         15%           E         Deutz TCD 3.6 L4 (Stage IIIB) / 4.3 ltr GM LPG         75 kW           F         Electrics         12 Volt           G         Fork Section 50mm x 200mm x         1200mm         1400mm           H         Pneumatic/Super Elastic Front Tyre         8.25 - 15         300 - 15           I         Standard Colour         Yellow & Grey                                                                                                                                                                                                                                                                                                                                                                                                                                                                                                                                                                                                                                                                                                                                                                                                                                                                                                                                                                                                                | 11   | Track                                          | 1608mm        |           |
| 14       Overhang Front       800mm         15       Wheelbase       2650mm         16       Overhang Back       1180mm         17       Length From Face of Fork       800mm         18       Forward Tilt       3°         19       Backward Tilt       5°         20       Minimum Outside Radius       4200mm         21       Platform Height       950mm         22       Platform Length       1200mm       1400mm         A       Capacity       5000 kg       6000 kg         B       Unladen Weight       9500 kg       9500 kg         C       Maximum Ground Speed       25 km/h         D       Gradeability       15%         E       Deutz TCD 3.6 L4 (Stage IIIB) / 4.3 ltr GM LPG       75 kW         F       Electrics       12 Volt         G       Fork Section 50mm x 200mm x       1200mm       1400mm         H       Pneumatic/Super Elastic Front Tyre       8.25 - 15       300 - 15         I       Standard Colour       Yellow & Grey                                                                                                                                                                                                                                                                                                                                                                                                                                                                                                                                                                                                                                                                                                                                                                                                                                                                                                                                                                                                                                                                                                                                                           | 12   | Outside Spread of Fork Arms                    | 1290mm        |           |
| 15 Wheelbase 2650mm 16 Overhang Back 1180mm 17 Length From Face of Fork 800mm 18 Forward Tilt 3° 19 Backward Tilt 5° 20 Minimum Outside Radius 4200mm 21 Platform Height 950mm 22 Platform Length 1200mm 1400mm  A Capacity 5000 kg 6000 kg B Unladen Weight 9500 kg 9500 kg C Maximum Ground Speed 25 km/h D Gradeability 15% E Deutz TCD 3.6 L4 (Stage IIIB) / 4.3 ltr GM LPG 75 kW F Electrics 12 Volt G Fork Section 50mm x 200mm x 1200mm 1400mm H Pneumatic/Super Elastic Front Tyre 8.25 - 15 300 - 15 I Standard Colour 7ellow & Grey                                                                                                                                                                                                                                                                                                                                                                                                                                                                                                                                                                                                                                                                                                                                                                                                                                                                                                                                                                                                                                                                                                                                                                                                                                                                                                                                                                                                                                                                                                                                                                                | 13   | Load Centre Distance                           | 600mm         |           |
| 16       Overhang Back       1180mm         17       Length From Face of Fork       800mm         18       Forward Tilt       3°         19       Backward Tilt       5°         20       Minimum Outside Radius       4200mm         21       Platform Height       950mm         22       Platform Length       1200mm       1400mm         A       Capacity       5000 kg       6000 kg         B       Unladen Weight       9500 kg       9500 kg         C       Maximum Ground Speed       25 km/h         D       Gradeability       15%         E       Deutz TCD 3.6 L4 (Stage IIIB) / 4.3 ltr GM LPG       75 kW         F       Electrics       12 Volt         G       Fork Section 50mm x 200mm x       1200mm       1400mm         H       Pneumatic/Super Elastic Front Tyre       8.25 - 15       300 - 15         I       Standard Colour       Yellow & Grey                                                                                                                                                                                                                                                                                                                                                                                                                                                                                                                                                                                                                                                                                                                                                                                                                                                                                                                                                                                                                                                                                                                                                                                                                                               | 14   | Overhang Front                                 | 800mm         |           |
| 17       Length From Face of Fork       800mm         18       Forward Tilt       3°         19       Backward Tilt       5°         20       Minimum Outside Radius       4200mm         21       Platform Height       950mm         22       Platform Length       1200mm       1400mm         A       Capacity       5000 kg       6000 kg         B       Unladen Weight       9500 kg       9500 kg         C       Maximum Ground Speed       25 km/h         D       Gradeability       15%         E       Deutz TCD 3.6 L4 (Stage IIIB) / 4.3 ltr GM LPG       75 kW         F       Electrics       12 Volt         G       Fork Section 50mm x 200mm x       1200mm       1400mm         H       Pneumatic/Super Elastic Front Tyre       8.25 - 15       300 - 15         I       Standard Colour       Yellow & Grey                                                                                                                                                                                                                                                                                                                                                                                                                                                                                                                                                                                                                                                                                                                                                                                                                                                                                                                                                                                                                                                                                                                                                                                                                                                                                           | 15   | Wheelbase                                      | 2650mm        |           |
| 18       Forward Tilt       3°         19       Backward Tilt       5°         20       Minimum Outside Radius       4200mm         21       Platform Height       950mm         22       Platform Length       1200mm       1400mm         A       Capacity       5000 kg       6000 kg         B       Unladen Weight       9500 kg       9500 kg         C       Maximum Ground Speed       25 km/h         D       Gradeability       15%         E       Deutz TCD 3.6 L4 (Stage IIIB) / 4.3 ltr GM LPG       75 kW         F       Electrics       12 Volt         G       Fork Section 50mm x 200mm x       1200mm       1400mm         H       Pneumatic/Super Elastic Front Tyre       8.25 - 15       300 - 15         I       Standard Colour       Yellow & Grey                                                                                                                                                                                                                                                                                                                                                                                                                                                                                                                                                                                                                                                                                                                                                                                                                                                                                                                                                                                                                                                                                                                                                                                                                                                                                                                                                 | 16   | Overhang Back                                  | 1180mm        |           |
| 19       Backward Tilt       5°         20       Minimum Outside Radius       4200mm         21       Platform Height       950mm         22       Platform Length       1200mm       1400mm         A       Capacity       5000 kg       6000 kg         B       Unladen Weight       9500 kg       9500 kg         C       Maximum Ground Speed       25 km/h         D       Gradeability       15%         E       Deutz TCD 3.6 L4 (Stage IIIB) / 4.3 ltr GM LPG       75 kW         F       Electrics       12 Volt         G       Fork Section 50mm x 200mm x       1200mm       1400mm         H       Pneumatic/Super Elastic Front Tyre       8.25 - 15       300 - 15         I       Standard Colour       Yellow & Grey                                                                                                                                                                                                                                                                                                                                                                                                                                                                                                                                                                                                                                                                                                                                                                                                                                                                                                                                                                                                                                                                                                                                                                                                                                                                                                                                                                                        | 17   | Length From Face of Fork                       | 800mm         |           |
| 20       Minimum Outside Radius       4200mm         21       Platform Height       950mm         22       Platform Length       1200mm       1400mm         A       Capacity       5000 kg       6000 kg         B       Unladen Weight       9500 kg       9500 kg         C       Maximum Ground Speed       25 km/h         D       Gradeability       15%         E       Deutz TCD 3.6 L4 (Stage IIIB) / 4.3 ltr GM LPG       75 kW         F       Electrics       12 Volt         G       Fork Section 50mm x 200mm x       1200mm       1400mm         H       Pneumatic/Super Elastic Front Tyre       8.25 - 15       300 - 15         I       Standard Colour       Yellow & Grey                                                                                                                                                                                                                                                                                                                                                                                                                                                                                                                                                                                                                                                                                                                                                                                                                                                                                                                                                                                                                                                                                                                                                                                                                                                                                                                                                                                                                                | 18   | Forward Tilt                                   | 3°            |           |
| 21       Platform Height       950mm         22       Platform Length       1200mm       1400mm         A       Capacity       5000 kg       6000 kg         B       Unladen Weight       9500 kg       9500 kg         C       Maximum Ground Speed       25 km/h         D       Gradeability       15%         E       Deutz TCD 3.6 L4 (Stage IIIB) / 4.3 ltr GM LPG       75 kW         F       Electrics       12 Volt         G       Fork Section 50mm x 200mm x       1200mm       1400mm         H       Pneumatic/Super Elastic Front Tyre       8.25 - 15       300 - 15         I       Standard Colour       Yellow & Grey                                                                                                                                                                                                                                                                                                                                                                                                                                                                                                                                                                                                                                                                                                                                                                                                                                                                                                                                                                                                                                                                                                                                                                                                                                                                                                                                                                                                                                                                                     | 19   | Backward Tilt                                  | 5°            |           |
| 22       Platform Length       1200mm       1400mm         A       Capacity       5000 kg       6000 kg         B       Unladen Weight       9500 kg       9500 kg         C       Maximum Ground Speed       25 km/h         D       Gradeability       15%         E       Deutz TCD 3.6 L4 (Stage IIIB) / 4.3 ltr GM LPG       75 kW         F       Electrics       12 Volt         G       Fork Section 50mm x 200mm x       1200mm       1400mm         H       Pneumatic/Super Elastic Front Tyre       8.25 - 15       300 - 15         I       Standard Colour       Yellow & Grey                                                                                                                                                                                                                                                                                                                                                                                                                                                                                                                                                                                                                                                                                                                                                                                                                                                                                                                                                                                                                                                                                                                                                                                                                                                                                                                                                                                                                                                                                                                                  | 20   | Minimum Outside Radius                         | 4200mm        |           |
| A Capacity 5000 kg 6000 kg B Unladen Weight 9500 kg 9500 kg C Maximum Ground Speed 25 km/h D Gradeability 15% E Deutz TCD 3.6 L4 (Stage IIIB) / 4.3 ltr GM LPG 75 kW F Electrics 12 Volt G Fork Section 50mm x 200mm x 1200mm 1400mm H Pneumatic/Super Elastic Front Tyre 8.25 - 15 300 - 15 I Standard Colour Yellow & Grey                                                                                                                                                                                                                                                                                                                                                                                                                                                                                                                                                                                                                                                                                                                                                                                                                                                                                                                                                                                                                                                                                                                                                                                                                                                                                                                                                                                                                                                                                                                                                                                                                                                                                                                                                                                                 | 21   | Platform Height                                | 950mm         |           |
| B Unladen Weight 9500 kg 9500 kg C Maximum Ground Speed 25 km/h D Gradeability 15% E Deutz TCD 3.6 L4 (Stage IIIB) / 4.3 ltr GM LPG 75 kW F Electrics 12 Volt G Fork Section 50mm x 200mm x 1200mm 1400mm H Pneumatic/Super Elastic Front Tyre 8.25 - 15 300 - 15 I Standard Colour Yellow & Grey                                                                                                                                                                                                                                                                                                                                                                                                                                                                                                                                                                                                                                                                                                                                                                                                                                                                                                                                                                                                                                                                                                                                                                                                                                                                                                                                                                                                                                                                                                                                                                                                                                                                                                                                                                                                                            | 22   | Platform Length                                | 1200mm        | 1400mm    |
| C Maximum Ground Speed 25 km/h D Gradeability 15% E Deutz TCD 3.6 L4 (Stage IIIB) / 4.3 ltr GM LPG 75 kW F Electrics 12 Volt G Fork Section 50mm x 200mm x 1200mm 1400mm H Pneumatic/Super Elastic Front Tyre 8.25 - 15 300 - 15 I Standard Colour Yellow & Grey                                                                                                                                                                                                                                                                                                                                                                                                                                                                                                                                                                                                                                                                                                                                                                                                                                                                                                                                                                                                                                                                                                                                                                                                                                                                                                                                                                                                                                                                                                                                                                                                                                                                                                                                                                                                                                                             | Α    | Capacity                                       | 5000 kg       | 6000 kg   |
| D Gradeability 15% E Deutz TCD 3.6 L4 (Stage IIIB) / 4.3 ltr GM LPG 75 kW F Electrics 12 Volt G Fork Section 50mm x 200mm x 1200mm 1400mm H Pneumatic/Super Elastic Front Tyre 8.25 - 15 300 - 15 I Standard Colour Yellow & Grey                                                                                                                                                                                                                                                                                                                                                                                                                                                                                                                                                                                                                                                                                                                                                                                                                                                                                                                                                                                                                                                                                                                                                                                                                                                                                                                                                                                                                                                                                                                                                                                                                                                                                                                                                                                                                                                                                            | В    | Unladen Weight                                 | 9500 kg       | 9500 kg   |
| E Deutz TCD 3.6 L4 (Stage IIIB) / 4.3 ltr GM LPG F Electrics 12 Volt G Fork Section 50mm x 200mm x 1200mm 1400mm H Pneumatic/Super Elastic Front Tyre 8.25 - 15 300 - 15 I Standard Colour Yellow & Grey                                                                                                                                                                                                                                                                                                                                                                                                                                                                                                                                                                                                                                                                                                                                                                                                                                                                                                                                                                                                                                                                                                                                                                                                                                                                                                                                                                                                                                                                                                                                                                                                                                                                                                                                                                                                                                                                                                                     | C    | Maximum Ground Speed                           | 25 km/h       |           |
| F Electrics 12 Volt  G Fork Section 50mm x 200mm x 1200mm 1400mm  H Pneumatic/Super Elastic Front Tyre 8.25 - 15 300 - 15  I Standard Colour Yellow & Grey                                                                                                                                                                                                                                                                                                                                                                                                                                                                                                                                                                                                                                                                                                                                                                                                                                                                                                                                                                                                                                                                                                                                                                                                                                                                                                                                                                                                                                                                                                                                                                                                                                                                                                                                                                                                                                                                                                                                                                   | D    | Gradeability                                   | 15%           |           |
| G Fork Section 50mm x 200mm x 1200mm 1400mm H Pneumatic/Super Elastic Front Tyre 8.25 - 15 300 - 15 I Standard Colour Yellow & Grey                                                                                                                                                                                                                                                                                                                                                                                                                                                                                                                                                                                                                                                                                                                                                                                                                                                                                                                                                                                                                                                                                                                                                                                                                                                                                                                                                                                                                                                                                                                                                                                                                                                                                                                                                                                                                                                                                                                                                                                          | E    | Deutz TCD 3.6 L4 (Stage IIIB) / 4.3 ltr GM LPG | 75 kW         |           |
| H Pneumatic/Super Elastic Front Tyre 8.25 - 15 300 - 15 Standard Colour Yellow & Grey                                                                                                                                                                                                                                                                                                                                                                                                                                                                                                                                                                                                                                                                                                                                                                                                                                                                                                                                                                                                                                                                                                                                                                                                                                                                                                                                                                                                                                                                                                                                                                                                                                                                                                                                                                                                                                                                                                                                                                                                                                        | F    | Electrics                                      | 12 Volt       |           |
| I Standard Colour Yellow & Grey                                                                                                                                                                                                                                                                                                                                                                                                                                                                                                                                                                                                                                                                                                                                                                                                                                                                                                                                                                                                                                                                                                                                                                                                                                                                                                                                                                                                                                                                                                                                                                                                                                                                                                                                                                                                                                                                                                                                                                                                                                                                                              | G    | Fork Section 50mm x 200mm x                    | 1200mm        | 1400mm    |
|                                                                                                                                                                                                                                                                                                                                                                                                                                                                                                                                                                                                                                                                                                                                                                                                                                                                                                                                                                                                                                                                                                                                                                                                                                                                                                                                                                                                                                                                                                                                                                                                                                                                                                                                                                                                                                                                                                                                                                                                                                                                                                                              | Н    | Pneumatic/Super Elastic Front Tyre             | 8.25 - 15     | 300 - 15  |
|                                                                                                                                                                                                                                                                                                                                                                                                                                                                                                                                                                                                                                                                                                                                                                                                                                                                                                                                                                                                                                                                                                                                                                                                                                                                                                                                                                                                                                                                                                                                                                                                                                                                                                                                                                                                                                                                                                                                                                                                                                                                                                                              | - 1  | Standard Colour                                | Yellow & Grey |           |
| J Suspension Seat KAB Model 116                                                                                                                                                                                                                                                                                                                                                                                                                                                                                                                                                                                                                                                                                                                                                                                                                                                                                                                                                                                                                                                                                                                                                                                                                                                                                                                                                                                                                                                                                                                                                                                                                                                                                                                                                                                                                                                                                                                                                                                                                                                                                              | J    | Suspension Seat                                | KAB Model 116 |           |